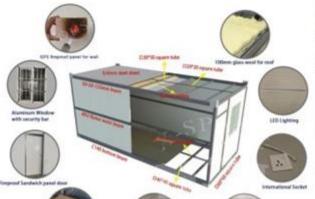

# EXPANDABLE CONTAINER HOUSE

(This expandable container house is widely used in Emergency Function, Disaster Relief, Remote Site Deployment, Field Clinic, Site Offices etc.)

#### 6 People install 1 house within 1 hours

### Features:

- Floor: Steel structure + Bamboo Composite Board + PVC tile flooring:
- 2.50mm EPS sanwich panel (Optional 50mm Glass wool sandwich panel)
- 3.Roof: 100mm glass wool insulation(Main body)
- + 50mm EPS sandwich panel(Extension)
- 4.Window: Aluminum Up-swing window(Optional UPVC double glass sliding window)
- 5. Door: Glass sliding door + Sandwich panel doors.