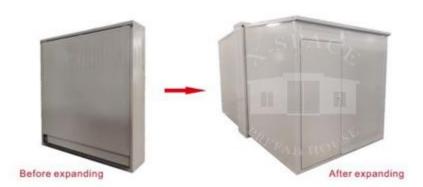

## EXPANDABLE TINY HOUSE

(This expandable tiny house is popular used for villa resort, hotel, office, accommodations&shops.)

Size:2.3MX4.6MX2.5H

### Features:

- Structure: Steel structure frame, square tube beam and sandwich panel combination
- Flooring: 15mm WBP plywood
   (waterproof and fireproof)
- 3. Wall: 40mm EPS sandwich panel
- 4. Door: 40mm EPS sandwich panel door
- 5. Window: Aluminum alloy sliding window
- 6. Accessories: adjusting footing, wheels