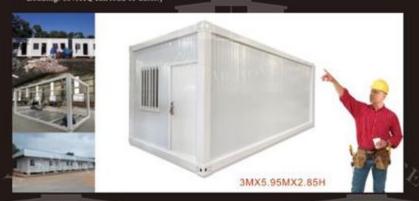

# FOLDING CONTAINER HOUSE (CAMP)

Size:2.5MX5.8MX2.6H

### Features:

- 1.4 minutes can install 1 house.
- 2. Galvanized steel structure.
- 3.40mm fireproof IEPS sandwich panel for wall & 100mm glass wool for roof.
- 4. Aluminum sliding windows with security bar.
- 5. Fireproof IEPS sandwich panel door.
- 6.18mm MGO board for floor.
- 7. When is folded, the height is only 350mm.
- 8.Include electrical.