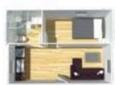

dely used in Emergency Function, Disaster Relief, Remote Site Deployment, Field Clinic, Site Offices etc.)



#### 6 People install 1 house within 1 hours

### Features:

- Floor: Steel structure + Bamboo Composite Board + PVC tile flooring:
- 2.50mm EPS sanwich panel (Optional 50mm Glass wool sandwich panel)
- 3.Roof: 100mm glass wool insulation(Main body)
- + 50mm EPS sandwich panel(Extension)
- 4.Window: Aluminum Up-swing window(Optional UPVC double glass sliding window)
- 5. Door: Glass sliding door + Sandwich panel doors.



### 5 steps 1 hours a home





#### Type A 27.84m2 (6 sets/40HQ)







#### Type B 36.54m2 (2 sets/40HQ)



Opening Size:5.8MX6.3MX2.5H Closing Size:5.8MX2.2MX2.5H



#### Type C 24.65m2 (2 sets/40HQ)



Opening Size:5.8MX4.25MX2.5H Closing Size:5.8MX2.2MX2.5H



#### Type D 73.08m2 (1 set/40HQ)



Opening Size: 6.3MX11.6MX2.5H Closing Size: 2.2MX11.6MX2.5H































## CONTAINER RESORT











## CONTAINER Hotel

#### COMBINED BY FLAT PACK CONTAINER HOUSE







- Economic design: Type A+Type B
   Luxury design: Type C +Type D
- Office design: Inside have office, manager room,meeting room, public toilet etc.
- Accommodation design: Inside have reception room, bedrooms, canteen, public toilet,gym ect







Manager room, office, reception room, meeting room, toilet



Ground floor First floor













Type D:12.125MX5.9MX5.6H

# CONTAINER MALL & CONTAINER SHOP





Made by flat pack container houses



Type A flat pack container Two floor coffee shop 46.5m2 Group floor: expandable design First floor: with balcony

Type