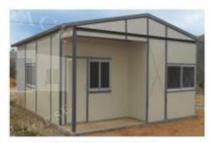

# FOLDING FALT PACK CONTAINER HOUSE

(This luxury foldable container house is widely used for bunk camp, office, dormitory & store room. Loading: 1x40HQ can load 10 units. )

Size:2.52MX5.92MX2.65H

### Features:

- 1. Higher Quality & Luxury!
- 2.100% water proof!
- 3.50mm Sandwich panle for wall; 100mm glass wool insulation for roof!
- 4.PVC double glass sliding windows.
- 5. Steel door with high quality handle lock.
- 6.18mm MGO board for floor.