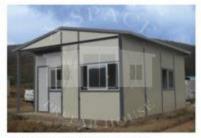

## FLAT PACK CONTAINER HOUSE

(This flat pack container house is popular used for office, dormitory & shop. Loading:1x40HQ can load 8 sets.)

### Features:

- &100mm glass wool for roof.
- security bar.