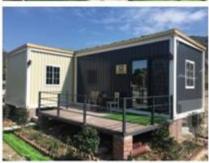

## EXPANDABLE TINY HOUSE

(This expandable tiny house is popular used for villa resort, hotel, office, accommodations&shops.)

Size:2.3MX4.6MX2.5H

### Features:

- Structure: Steel structure frame, square tube beam and sandwich panel combination
- Flooring: 15mm WBP plywood
   (waterproof and fireproof)
- 3. Wall: 40mm EPS sandwich panel
- 4. Door: 40mm EPS sandwich panel door
- 5. Window: Aluminum alloy sliding window
- 6. Accessories: adjusting footing, wheels

### Inside: