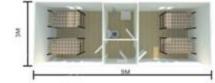

## FLAT PACK CONTAINER HOUSE

(This flat pack container house is popular used for office, dormitory & shop. Loading:1x40HQ can load 8 sets.)

### Features:

- &100mm glass wool for roof.
- security bar.

### — Typical Projects —

2. Electric wires run over ceiling, including DB,

breaker, power inlet&sockets.

- 3. Fully Galvanized Steel Structure.
- 4.50MM EPS/Glass wool sandwich panel for wall
- 5. Steel door & UPVC double glass windows with
- 6. Steel sheet modern indoor lining.
- 7.18mm Fiber Cement Board for flooring

Empty

with Toilet

Toilet.

Shower room