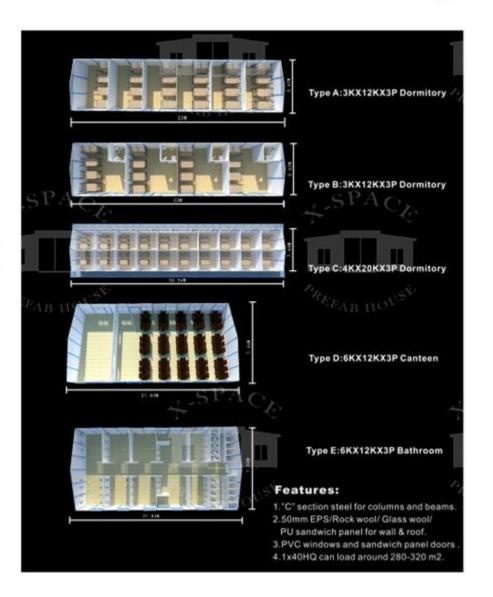

## PREFAB LABOR CAMP( K HOUSE)

(This K prefabricated house is widely used in construction sites and labor camp for dormitory, canteen, clinic and laundry room.)

### The area comparing form of slope style house

K house:1K=1.82m,1P=0.95m

| Width |     | ONE FLOOR (3P) |        |        | TWO FLOOR(6P) |        |        | THREE FLOOR(9P) |         |         |
|-------|-----|----------------|--------|--------|---------------|--------|--------|-----------------|---------|---------|
|       |     | 3K             | 4K     | 5K     | 3K            | 4K     | 5K     | 3К              | 4K      | 5K :    |
| 4     | K   | 45.53          | 59.07  | 72.61  | 103.79        | 130.87 | 157.95 | 176.04          | 216.66  | 257.28  |
| 5     | K.  | 56.67          | 73.52  | 90.38  | 126.97        | 160.68 | 194.39 | 211.27          | 261.83  | 312.39  |
| .6    | K   | 67.81          | 87.98  | 106.14 | 150.16        | 190.49 | 230.82 | 246.51          | 307.01  | 367.50  |
| 7     | K   | 78.95          | 102.43 | 125.90 | 173.35        | 220.30 | 267.26 | 281.74          | 352.18  | 422.61  |
| 8     | K   | 90.09          | 116.88 | 543.67 | 196.53        | 250.11 | 303.69 | 316.98          | 397.35  | 477.72  |
| 9     | K.  | 101.22         | 131.33 | 161.43 | 219.72        | 279.93 | 340.13 | 352.21          | 442.52  | 532.83  |
| 10    | K   | 112.36         | 145.78 | 179.19 | 242.91        | 309.74 | 376.57 | 387.45          | 487.70  | 587.94  |
| 51    | (K) | 123.50         | 160.23 | 196.96 | 266.09        | 339.55 | 413.00 | 422.68          | 532.87  | 643.05  |
| 12    | K   | 134 64         | 174.68 | 254.72 | 289.28        | 369.36 | 449.44 | 457.92          | 578.04  | 698.16  |
| 13    | K   | 145.78         | 189.13 | 232.48 | 312.47        | 399.17 | 485.88 | 493.16          | 623.21  | 753.27  |
| 14    | K   | 156.92         | 203.58 | 250.25 | 335.65        | 428.98 | 522.31 | 528.39          | 668.38  | 808.38  |
| 15    | К   | 168.06         | 218.03 | 268.01 | 358.84        | 458.79 | 558.75 | 563.63          | 713.56  | 863.49  |
| 16    | K   | 179.19         | 232.48 | 285.77 | 382.03        | 488.61 | 595.19 | 598.86          | 758.73  | 918.60  |
| 17    | К   | 190.33         | 246.93 | 303.54 | 405.21        | 518.42 | 63162  | 634.10          | 803.90  | 973.71  |
| 18    | K.  | 20147          | 26138  | 32130  | 428.40        | 548.23 | 868.06 | 669.33          | 849.07  | 1028.82 |
| 19    | K.  | 212.61         | 275.84 | 339.06 | 451.59        | 578.04 | 704.49 | 704.57          | 894.25  | 1083.93 |
| 20    | к   | 223.75         | 290.29 | 356.83 | 474.77        | 607.85 | 740.93 | 739.80          | 939.42  | 1139.04 |
| 21    | К   | 234.89         | 304.74 | 374.59 | 497.96        | 637.66 | 777.37 | 775.04          | 984.59  | 1194.15 |
| 22    | K   | 246.02         | 319.19 | 392.35 | 52115         | 667.48 | 813.80 | 810.27          | 1029.76 | 1249.26 |

#### Explanation:

The two floor's house has two pcs stair in standard. Each side of gable wall has one. The stair's area is 4.5m²/pc. The three floor stair is 16m²/pc. The area will increase or reduce according the stair's quantity.

The regular of area counting way: 1.The house area/Exterior wall length × exterior wall width × floor number

- 2.Standard stair:45m/pc.comer stair(special for three floors house):16m/pc.
- 3.Awning areathouse shadow area × 0.5.
- 4. Aisle board area house shadow area.
- 5.Total area=(0+0+0+0)
- 6. Except the no standard house, this regular is suitable for all the house.
- 7.Above regular also is fit for the flat style house.