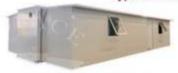

# FOLDING FALT PACK CONTAINER HOUSE

(This luxury foldable container house is widely used for bunk camp, office, dormitory & store room. Loading: 1x40HQ can load 10 units. )

Size:2.52MX5.92MX2.65H

### Features:

- 1. Higher Quality & Luxury!
- 2.100% water proof!
- 3.50mm Sandwich panle for wall; 100mm glass wool insulation for roof!
- 4.PVC double glass sliding windows.
- 5. Steel door with high quality handle lock.
- 6.18mm MGO board for floor.