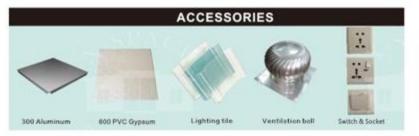

### Accessories

#### Features:

- 1."H" section steel for columns and beams.
- 2.50mm EPS/PU sandwich panel or 0.476mm single steel sheet for wall & roof.
- Aluminum sliding windows and steel sliding door or roller shutter door.
- 4. With the lighting tiles, ventilation balls, galvanized gutters & water pipes.