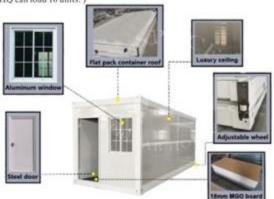

# FOLDING FALT PACK CONTAINER HOUSE

(This luxury foldable container house is widely used for bunk camp, office, dormitory & store room. Loading: 1x40HQ can load 10 units. )

Size:2.52MX5.92MX2.65H

### Features:

- 1. Higher Quality & Luxury!
- 2.100% water proof!
- 3.50mm Sandwich panle for wall; 100mm glass wool insulation for roof!
- 4.PVC double glass sliding windows.
- 5. Steel door with high quality handle lock.
- 6.18mm MGO board for floor.