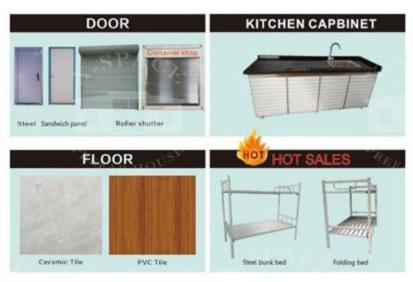

Our products including Container Houses, Container Homes, Container School, Container Office & Hotel buildings, Prefab  $bunk\ house$ , Steel Structures, Light Steel Villas, Portable Toilets & Security Posts.

### Accessories

### LIGHT STEEL VILLA

(Steel structure, sandwich panel for wall and roof, steel doors and aluminum sliding windows.)

105.59m\*(3 bedrooms)

Sandwich panel villa(simple villa)

Sandwich panel villa(simple villa)

## PORTABLE TOILETS

(These portable toilets are widely used in playgrounds, parks, construction sites& labor camp.)