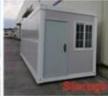

# FOLDING CONTAINER HOUSE (CAMP)

Size:2.5MX5.8MX2.6H

### Features:

- 1.4 minutes can install 1 house.
- 2. Galvanized steel structure.
- 3.40mm fireproof IEPS sandwich panel for wall & 100mm glass wool for roof.
- 4. Aluminum sliding windows with security bar.
- 5. Fireproof IEPS sandwich panel door.
- 6.18mm MGO board for floor.
- 7. When is folded, the height is only 350mm.
- 8.Include electrical.