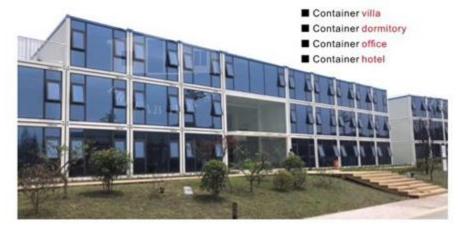

Accommodation



Office

# FOLDING FALT PACK CONTAINER HOUSE

(This luxury foldable container house is widely used for bunk camp, office, dormitory & store room. Loading: 1x40HQ can load 10 units. )



Size:2.52MX5.92MX2.65H



### Features:

- 1. Higher Quality & Luxury!
- 2.100% water proof!
- 3.50mm Sandwich panle for wall; 100mm glass wool insulation for roof!
- 4.PVC double glass sliding windows.
- 5. Steel door with high quality handle lock.
- 6.18mm MGO board for floor.



### — Typical Projects —





















## FLAT PACK CONTAINER HOUSE

(This flat pack container house is popular used for office, dormitory & shop. Loading:1x40HQ can load 8 sets.)





### Features:

- &100mm glass wool for roof.
- security bar.

### Installation:



### — Typical Projects —













2. Electric wires run over ceiling, including DB,

breaker, power inlet&sockets.

- 3. Fully Galvanized Steel Structure.
- 4.50MM EPS/Glass wool sandwich panel for wall
- 5. Steel door & UPVC double glass windows with
- 6. Steel sheet modern indoor lining.
- 7.18mm Fiber Cement Board for flooring



Empty

with Toilet

Toilet.

Shower room

## DETACHABLE CONTAINER HOUSE

(This container house is widely used for office, apartment & shop. Loading: 1x40HQ can load 15 units.)



- 1. Separate steel structure.
- 2.Can load in 20ft container.
- 3. Customized size. 4. No need crane to install.







- 1.Galvanized steel structure.
- 2.50mm 50mm EPS/Fireproof Glass Wool/ Rock Wool Sandwich panel for wall.
- 0.476mm steel sheet+50mm glass wool+ steel sheet ceiling for roof.
- 3. Aluminum Sli