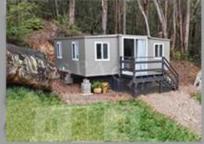

# FOLDING CONTAINER HOUSE (CAMP)

Size:2.5MX5.8MX2.6H

### Features:

- 1.4 minutes can install 1 house.
- 2. Galvanized steel structure.
- 3.40mm fireproof IEPS sandwich panel for wall & 100mm glass wool for roof.
- 4. Aluminum sliding windows with security bar.
- 5. Fireproof IEPS sandwich panel door.
- 6.18mm MGO board for floor.
- 7. When is folded, the height is only 350mm.
- 8.Include electrical.

with toilet