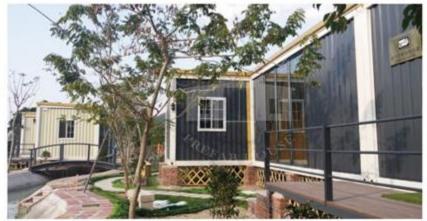

# FOLDING FALT PACK CONTAINER HOUSE

(This luxury foldable container house is widely used for bunk camp, office, dormitory & store room. Loading: 1x40HQ can load 10 units. )

Size:2.52MX5.92MX2.65H

### Features:

- 1. Higher Quality & Luxury!
- 2.100% water proof!
- 3.50mm Sandwich panle for wall; 100mm glass wool insulation for roof!
- 4.PVC double glass sliding windows.
- 5. Steel door with high quality handle lock.
- 6.18mm MGO board for floor.