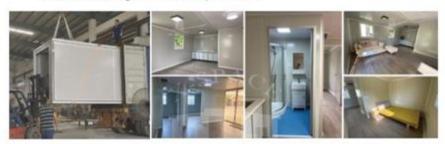

window
- 6. Accessories: adjusting footing, wheels



### Inside:







### Install: 4 people 10 min install 1 house!



#### Parameters:



### Loading: 1x40'HQ load 20 units!



### Project:



# EXPANDABLE CONTAINER HOUSE

(This expandable container house is widely used in Emergency Function, Disaster Relief, Remote Site Deployment, Field Clinic, Site Offices etc.)



#### 6 People install 1 house within 1 hours

### Features:

- Floor: Steel structure + Bamboo Composite Board + PVC tile flooring:
- 2.50mm EPS sanwich panel (Optional 50mm Glass wool sandwich panel)
- 3.Roof: 100mm glass wool insulation(Main body)
- + 50mm EPS sandwich panel(Extension)
- 4.Window: Aluminum Up-swing window(Optional UPVC double glass sliding window)
- 5. Door: Glass sliding door + Sandwich panel doors.



### 5 steps 1 hours a home





#### Type A 27.84m2 (6 sets/40HQ)







#### Type B 36.54m2 (2 sets/40HQ)



Opening Size:5.8MX6.3MX2.5H Closing Size:5.8MX2.2MX2.5H



#### Type C 24.65m2 (2 sets/40HQ)



Opening Size:5.8MX4.25MX2.5H Closing Size:5.8MX2.2MX2.5H



#### Type D 73.08m2 (1 set/40HQ)



Opening Size: 6.3MX11.6MX2.5H Closing Size: 2.2MX11.6MX2.5H































## CONTAINER RESORT











## CONTAINER Hotel

#### COMBINED BY FLAT PACK CONTAINER HOUSE







- Economic design: Type A+Type B
   Luxury design: Type C +Type D
- Office design: Inside have office, manager room,meeting room, public toilet etc.
- Accommodation design: Inside have reception room, bedrooms, canteen, public toilet,gym ect







Manager room, office, reception room, meeting room, toi