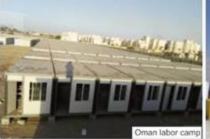

## PREFAB LABOR CAMP( K HOUSE)

(This K prefabricated house is widely used in construction sites and labor camp for dormitory, canteen, clinic and laundry room.)

Simple home

Uganda Dormitory