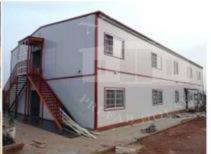

## FLAT PACK CONTAINER HOUSE

(This flat pack container house is popular used for office, dormitory & shop. Loading:1x40HQ can load 8 sets.)

### Features:

- &100mm glass wool for roof.
- security bar.

### — Typical Projects —

2. Electric wires run over ceiling, including DB,

breaker, power inlet&sockets.

- 3. Fully Galvanized Steel Structure.
- 4.50MM EPS/Glass wool sandwich panel for wall
- 5. Steel door & UPVC double glass windows with
- 6. Steel sheet modern indoor lining.
- 7.18mm Fiber Cement Board for flooring