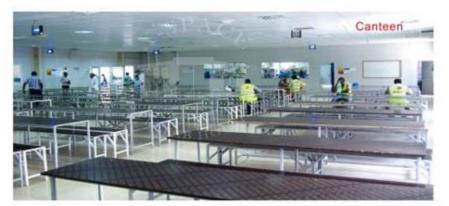

#### COMBINED BY FLAT PACK CONTAINER HOUSE

- Economic design: Type A+Type B
   Luxury design: Type C +Type D
- Office design: Inside have office, manager room,meeting room, public toilet etc.
- Accommodation design: Inside have reception room, bedrooms, canteen, public toilet,gym ect