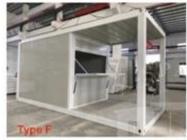

Type C \*\*\*\*

Flat pack container store 14.31m2 Economic shop

Type D \*\*\*\*

Flat pack container store 14.31m2 Extended awning 14.31m2 Total 28.62m2

Type E Luxury container shop Total 14.31m2

Type F★★★★
One floor shop 7m2 Extended awning 7m2 Total 14.31m2