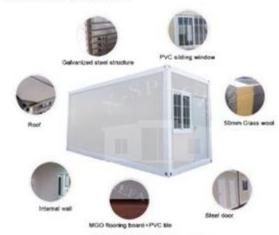

# FOLDING CONTAINER HOUSE (CAMP)

Size:2.5MX5.8MX2.6H

### Features:

- 1.4 minutes can install 1 house.
- 2. Galvanized steel structure.
- 3.40mm fireproof IEPS sandwich panel for wall & 100mm glass wool for roof.
- 4. Aluminum sliding windows with security bar.
- 5. Fireproof IEPS sandwich panel door.
- 6.18mm MGO board for floor.
- 7. When is folded, the height is only 350mm.
- 8.Include electrical.

with toilet