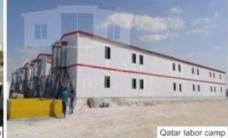

# PREFAB LABOR CAMP( T HOUSE)

(This T prefabricated house is widely used in construction sites and labor camp for dormitory, canteen, clinic and office.)

- 1. Square tube steel for columns and beams,
- 2.50mm EPS/Rock wool/ PU sandwich panel for wall & roof.
- Aluminum sliding windows and sandwich panel and steel doors .
- Modern design. All the steel structures are hidden inside.