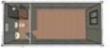

# FOLDING CONTAINER HOUSE (CAMP)

Size:2.5MX5.8MX2.6H

### Features:

- 1.4 minutes can install 1 house.
- 2. Galvanized steel structure.
- 3.40mm fireproof IEPS sandwich panel for wall & 100mm glass wool for roof.
- 4. Aluminum sliding windows with security bar.
- 5. Fireproof IEPS sandwich panel door.
- 6.18mm MGO board for floor.
- 7. When is folded, the height is only 350mm.
- 8.Include electrical.

with toilet