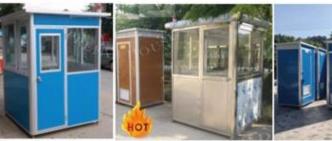

## PORTABLE TOILETS

(These portable toilets are widely used in playgrounds, parks, construction sites& labor camp.)

#### Type A

- 1.Material: EPS panel;steel 2.Size:1.15mX1.15mX2.3m
- Settings: Squat toilet bowl, washing basin; water tap;
   Ventilation fan; lock.
- 4.Weight: 125KGs.
- Transportation: This model can be shipped disassembled or fully assembled.

#### Type B

- 1.Material: Plastic; UV-proof.
- 2.Size:1.15mX1.15mX2.3m
- Accessories: Seated toilet bowl; waste tank; washing basin; water tap; ventilation pipe; foot pumps; mirror; in-use indicator; gender sign.
- 4. Weight: 115KGs.
- 5. Transportation: 20GP:30units/40HQ:65units.