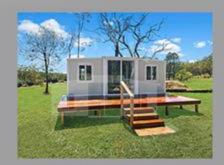

## EXPANDABLE TINY HOUSE

(This expandable tiny house is popular used for villa resort, hotel, office, accommodations&shops.)

Size:2.3MX4.6MX2.5H

### Features:

- Structure: Steel structure frame, square tube beam and sandwich panel combination
- Flooring: 15mm WBP plywood
   (waterproof and fireproof)
- 3. Wall: 40mm EPS sandwich panel
- 4. Door: 40mm EPS sandwich panel door
- 5. Window: Aluminum alloy sliding window
- 6. Accessories: adjusting footing, wheels

### Install: 4 people 10 min install 1 house!

#### Parameters:

### Loading: 1x40'HQ load 20 units!

### Project: