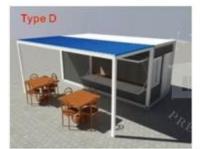

#### Type D 73.08m2 (1 set/40HQ)

Opening Size: 6.3MX11.6MX2.5H Closing Size: 2.2MX11.6MX2.5H

#### COMBINED BY FLAT PACK CONTAINER HOUSE

- Economic design: Type A+Type B
   Luxury design: Type C +Type D
- Office design: Inside have office, manager room,meeting room, public toilet etc.
- Accommodation design: Inside have reception room, bedrooms, canteen, public toilet,gym ect

Manager room, office, reception room, meeting room, toilet

Ground floor First floor

Type D:12.125MX5.9MX5.6H