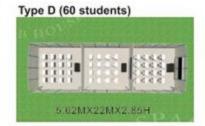

Manager room, office, reception room, meeting room, toilet



Ground floor First floor













Type D:12.125MX5.9MX5.6H

# CONTAINER MALL & CONTAINER SHOP





Made by flat pack container houses



Type A flat pack container Two floor coffee shop 46.5m2 Group floor: expandable design First floor: with balcony

Type B \*\*\*\*

Folding container store 14.5m2 Economic shop

Type C \*\*\*\*

Flat pack container store 14.31m2 Economic shop









Type D \*\*\*\*

Flat pack container store 14.31m2 Extended awning 14.31m2 Total 28.62m2

Type E Luxury container shop Total 14.31m2

Type F★★★★
One floor shop 7m2 Extended awning 7m2 Total 14.31m2





## WORLD CUP CONTAINER





















# CONTAINER SCHOOL













Type B (96 students)









# PREFAB K CLASSROOM



















## PREFAB LABOR CAMP( K HOUSE)

(This K prefabricated house is widely used in construction sites and labor camp for dormitory, canteen, clinic and laundry room.)





### The area comparing form of slope style house

K house:1K=1.82m,1P=0.95m

| Width |     | ONE FLOOR (3P) |        |        | TWO FLOOR(6P) |        |        | THREE FLOOR(9P) |         |         |
|-------|-----|----------------|--------|--------|---------------|--------|--------|-----------------|---------|---------|
|       |     | 3K             | 4K     | 5K     | 3K            | 4K     | 5K     | 3К              | 4K      | 5K :    |
| 4     | K   | 45.53          | 59.07  | 72.61  | 103.79        | 130.87 | 157.95 | 176.04          | 216.66  | 257.28  |
| 5     | K.  | 56.67          | 73.52  | 90.38  | 126.9