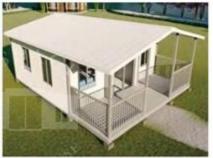

# EXPANDABLE CONTAINER HOUSE

(This expandable container house is widely used in Emergency Function, Disaster Relief, Remote Site Deployment, Field Clinic, Site Offices etc.)

#### 6 People install 1 house within 1 hours

### Features:

- Floor: Steel structure + Bamboo Composite Board + PVC tile flooring:
- 2.50mm EPS sanwich panel (Optional 50mm Glass wool sandwich panel)
- 3.Roof: 100mm glass wool insulation(Main body)
- + 50mm EPS sandwich panel(Extension)
- 4.Window: Aluminum Up-swing window(Optional UPVC double glass sliding window)
- 5. Door: Glass sliding door + Sandwich panel doors.