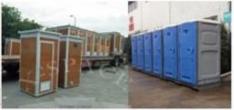

## PORTABLE TOILETS

(These portable toilets are widely used in playgrounds, parks, construction sites& labor camp.)

#### Type B

- 1.Material: Plastic; UV-proof.
- 2.Size:1.15mX1.15mX2.3m
- Accessories: Seated toilet bowl; waste tank; washing basin; water tap; ventilation pipe; foot pumps; mirror; in-use indicator; gender sign.
- 4. Weight: 115KGs.
- 5. Transportation: 20GP:30units/40HQ:65units.