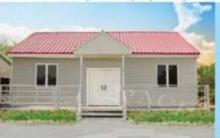

## EXPANDABLE TINY HOUSE

(This expandable tiny house is popular used for villa resort, hotel, office, accommodations&shops.)

Size:2.3MX4.6MX2.5H

### Features:

- Structure: Steel structure frame, square tube beam and sandwich panel combination
- Flooring: 15mm WBP plywood
   (waterproof and fireproof)
- 3. Wall: 40mm EPS sandwich panel
- 4. Door: 40mm EPS sandwich panel door
- 5. Window: Aluminum alloy sliding window
- 6. Accessories: adjusting footing, wheels