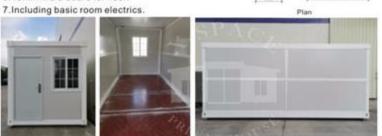

## FLAT PACK CONTAINER HOUSE

(This flat pack container house is popular used for office, dormitory & shop. Loading:1x40HQ can load 8 sets.)

### Features:

- &100mm glass wool for roof.
- security bar.

### — Typical Projects —

2. Electric wires run over ceiling, including DB,

breaker, power inlet&sockets.

- 3. Fully Galvanized Steel Structure.
- 4.50MM EPS/Glass wool sandwich panel for wall
- 5. Steel door & UPVC double glass windows with
- 6. Steel sheet modern indoor lining.
- 7.18mm Fiber Cement Board for flooring

Empty

with Toilet

Toilet.

Shower room