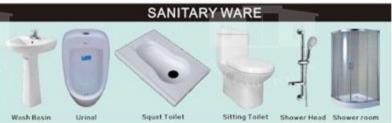

Our products including Container Houses, Container Homes, Container School, Container Office & Hotel buildings, Prefab  $bunk\ house$ , Steel Structures, Light Steel Villas, Portable Toilets & Security Posts.

## PORTABLE TOILETS

(These portable toilets are widely used in playgrounds, parks, construction sites& labor camp.)

#### Type A

- 1.Material: EPS panel;steel 2.Size:1.15mX1.15mX2.3m
- Settings: Squat toilet bowl, washing basin; water tap;
   Ventilation fan; lock.
- 4.Weight: 125KGs.
- Transportation: This model can be shipped disassembled or fully assembled.

#### Type B

- 1.Material: Plastic; UV-proof.
- 2.Size:1.15mX1.15mX2.3m
- Accessories: Seated toilet bowl; waste tank; washing basin; water tap; ventilation pipe; foot pumps; mirror; in-use indicator; gender sign.
- 4. Weight: 115KGs.
- 5. Transportation: 20GP:30units/40HQ:65units.