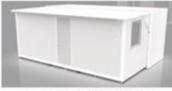

# FOLDING CONTAINER HOUSE (CAMP)

Size:2.5MX5.8MX2.6H

### Features:

- 1.4 minutes can install 1 house.
- 2. Galvanized steel structure.
- 3.40mm fireproof IEPS sandwich panel for wall & 100mm glass wool for roof.
- 4. Aluminum sliding windows with security bar.
- 5. Fireproof IEPS sandwich panel door.
- 6.18mm MGO board for floor.
- 7. When is folded, the height is only 350mm.
- 8.Include electrical.

with toilet