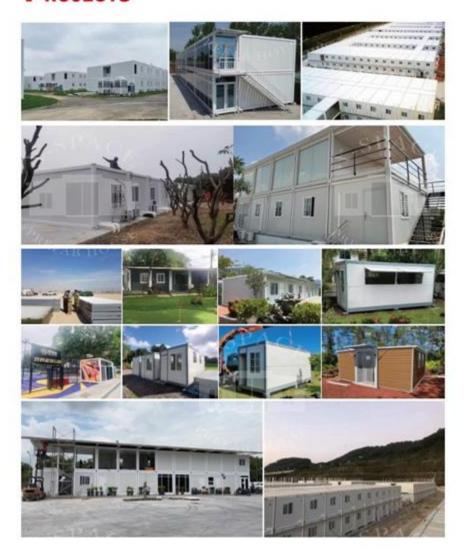

# FOLDING CONTAINER HOUSE (CAMP)

Size:2.5MX5.8MX2.6H

### Features:

- 1.4 minutes can install 1 house.
- 2. Galvanized steel structure.
- 3.40mm fireproof IEPS sandwich panel for wall & 100mm glass wool for roof.
- 4. Aluminum sliding windows with security bar.
- 5. Fireproof IEPS sandwich panel door.
- 6.18mm MGO board for floor.
- 7. When is folded, the height is only 350mm.
- 8.Include electrical.

# FOLDING FALT PACK CONTAINER HOUSE

(This luxury foldable container house is widely used for bunk camp, office, dormitory & store room. Loading: 1x40HQ can load 10 units. )

Size:2.52MX5.92MX2.65H

### Features:

- 1. Higher Quality & Luxury!
- 2.100% water proof!
- 3.50mm Sandwich panle for wall; 100mm glass wool insulation for roof!
- 4.PVC double glass sliding windows.
- 5. Steel door with high quality handle lock.
- 6.18mm MGO board for floor.

## FLAT PACK CONTAINER HOUSE

(This flat pack container house is popular used for office, dormitory & shop. Loading:1x40HQ can load 8 sets.)

## DETACHABLE CONTAINER HOUSE

(This container house is widely used for office, apartment & shop. Loading: 1x40HQ can load 15 units.)

- 1. Separate steel structure.
- 2.Can load in 20ft container.
- 3. Customized size. 4. No need crane to install.

- 1.Galvanized steel structure.
- 2.50mm 50mm EPS/Fireproof Glass Wool/ Rock Wool Sandwich panel for wall.
- 0.476mm steel sheet+50mm glass wool+ steel sheet ceiling for roof.
- 3. Aluminum Sliding Windows with Security Bar.
- 4.Steel door.
- 5.18mm MGO board for floor.