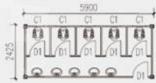

#### Type A 27.84m2 (6 sets/40HQ)

#### Type B 36.54m2 (2 sets/40HQ)

Opening Size:5.8MX6.3MX2.5H Closing Size:5.8MX2.2MX2.5H

#### Type C 24.65m2 (2 sets/40HQ)

Opening Size:5.8MX4.25MX2.5H Closing Size:5.8MX2.2MX2.5H

#### Type D 73.08m2 (1 set/40HQ)

Opening Size: 6.3MX11.6MX2.5H Closing Size: 2.2MX11.6MX2.5H