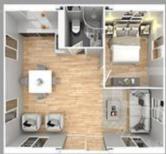

ople install 1 house within 1 hours

### Features:

- Floor: Steel structure + Bamboo Composite Board + PVC tile flooring:
- 2.50mm EPS sanwich panel (Optional 50mm Glass wool sandwich panel)
- 3.Roof: 100mm glass wool insulation(Main body)
- + 50mm EPS sandwich panel(Extension)
- 4.Window: Aluminum Up-swing window(Optional UPVC double glass sliding window)
- 5. Door: Glass sliding door + Sandwich panel doors.



### 5 steps 1 hours a home





#### Type A 27.84m2 (6 sets/40HQ)







#### Type B 36.54m2 (2 sets/40HQ)



Opening Size:5.8MX6.3MX2.5H Closing Size:5.8MX2.2MX2.5H



#### Type C 24.65m2 (2 sets/40HQ)



Opening Size:5.8MX4.25MX2.5H Closing Size:5.8MX2.2MX2.5H



#### Type D 73.08m2 (1 set/40HQ)



Opening Size: 6.3MX11.6MX2.5H Closing Size: 2.2MX11.6MX2.5H































## CONTAINER RESORT











## CONTAINER Hotel

#### COMBINED BY FLAT PACK CONTAINER HOUSE







- Economic design: Type A+Type B
   Luxury design: Type C +Type D
- Office design: Inside have office, manager room,meeting room, public toilet etc.
- Accommodation design: Inside have reception room, bedrooms, canteen, public toilet,gym ect







Manager room, office, reception room, meeting room, toilet



Ground floor First floor













Type D:12.125MX5.9MX5.6H

# CONTAINER MALL & CONTAINER SHOP





Made by flat pack container houses



Type A flat pack container Two floor coffee shop 46.5m2 Group floor: expandable design First floor: with balcony

Type B \*\*\*\*

Folding container store 14.5m2 Economic shop

Type C \*\*\*\*

Flat pack container store 14.31m2 Economic