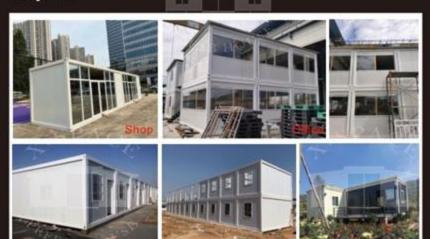

## FLAT PACK CONTAINER HOUSE

(This flat pack container house is popular used for office, dormitory & shop. Loading:1x40HQ can load 8 sets.)

### — Typical Projects —