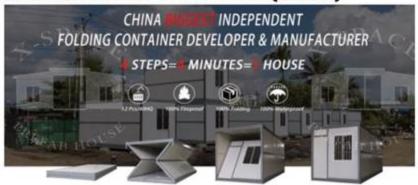

# EXPANDABLE CONTAINER HOUSE

(This expandable container house is widely used in Emergency Function, Disaster Relief, Remote Site Deployment, Field Clinic, Site Offices etc.)

#### 6 People install 1 house within 1 hours

### Features:

- Floor: Steel structure + Bamboo Composite Board + PVC tile flooring:
- 2.50mm EPS sanwich panel (Optional 50mm Glass wool sandwich panel)
- 3.Roof: 100mm glass wool insulation(Main body)
- + 50mm EPS sandwich panel(Extension)
- 4.Window: Aluminum Up-swing window(Optional UPVC double glass sliding window)
- 5. Door: Glass sliding door + Sandwich panel doors.

### 5 steps 1 hours a home