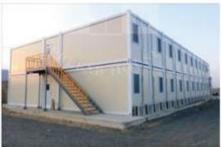

# FOLDING CONTAINER HOUSE (CAMP)

Size:2.5MX5.8MX2.6H

### Features:

- 1.4 minutes can install 1 house.
- 2. Galvanized steel structure.
- 3.40mm fireproof IEPS sandwich panel for wall & 100mm glass wool for roof.
- 4. Aluminum sliding windows with security bar.
- 5. Fireproof IEPS sandwich panel door.
- 6.18mm MGO board for floor.
- 7. When is folded, the height is only 350mm.
- 8.Include electrical.

with toilet