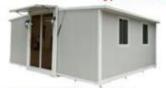

# FOLDING FALT PACK CONTAINER HOUSE

(This luxury foldable container house is widely used for bunk camp, office, dormitory & store room. Loading: 1x40HQ can load 10 units. )

Size:2.52MX5.92MX2.65H

### Features:

- 1. Higher Quality & Luxury!
- 2.100% water proof!
- 3.50mm Sandwich panle for wall; 100mm glass wool insulation for roof!
- 4.PVC double glass sliding windows.
- 5. Steel door with high quality handle lock.
- 6.18mm MGO board for floor.