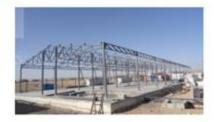

# STEEL STRUCTURE

#### Features:

- 1."H" section steel for columns and beams.
- 2.50mm EPS/PU sandwich panel or 0.476mm single steel sheet for wall & roof.
- Aluminum sliding windows and steel sliding door or roller shutter door.
- 4. With the lighting tiles, ventilation balls, galvanized gutters & water pipes.