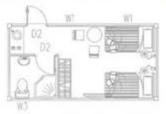

# FOLDING CONTAINER HOUSE (CAMP)

Size:2.5MX5.8MX2.6H

### Features:

- 1.4 minutes can install 1 house.
- 2. Galvanized steel structure.
- 3.40mm fireproof IEPS sandwich panel for wall & 100mm glass wool for roof.
- 4. Aluminum sliding windows with security bar.
- 5. Fireproof IEPS sandwich panel door.
- 6.18mm MGO board for floor.
- 7. When is folded, the height is only 350mm.
- 8.Include electrical.

with toilet