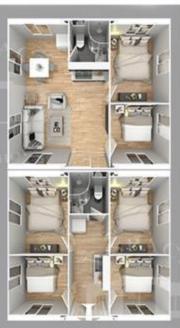

#### COMBINED BY FLAT PACK CONTAINER HOUSE

- Economic design: Type A+Type B
   Luxury design: Type C +Type D
- Office design: Inside have office, manager room,meeting room, public toilet etc.
- Accommodation design: Inside have reception room, bedrooms, canteen, public toilet,gym ect

Manager room, office, reception room, meeting room, toilet

Ground floor First floor

Type D:12.125MX5.9MX5.6H