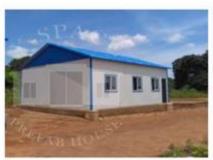

## PREFAB LABOR CAMP( K HOUSE)

(This K prefabricated house is widely used in construction sites and labor camp for dormitory, canteen, clinic and laundry room.)