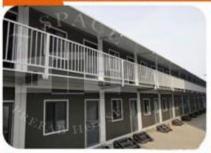

## DETACHABLE CONTAINER HOUSE

(This container house is widely used for office, apartment & shop. Loading: 1x40HQ can load 15 units.)

- 1. Separate steel structure.
- 2.Can load in 20ft container.
- 3. Customized size. 4. No need crane to install.

- 1.Galvanized steel structure.
- 2.50mm 50mm EPS/Fireproof Glass Wool/ Rock Wool Sandwich panel for wall.
- 0.476mm steel sheet+50mm glass wool+ steel sheet ceiling for roof.
- 3. Aluminum Sliding Windows with Security Bar.
- 4.Steel door.
- 5.18mm MGO board for floor.