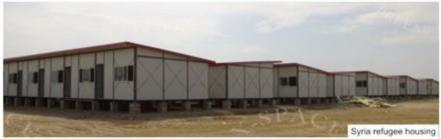

## REFUGEE HOUSE

(Apartment design, have living room, bedroom, bathroom and outside kitchen. All the steel can be galvanized, the service time can more than 20 years.)

3K×4K×3P (total is 41.8 m2)

3K×5K×3P (total area is 52m2)

two bedrooms

### Features:

- 1.Steel structure.
- 2.50mm EPS/Glass wool sandwich panel for wall and roof,
- 3.PVC windows and sandwich panel doors.
- 4. Easy to assemble and disassemble for several times.