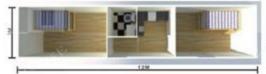

## PREFAB LABOR CAMP( K HOUSE)

(This K prefabricated house is widely used in construction sites and labor camp for dormitory, canteen, clinic and laundry room.)

### The area comparing form of slope style house

K house:1K=1.82m,1P=0.95m

| Width |     | ONE FLOOR (3P) |        |        | TWO FLOOR(6P) |        |        | THREE FLOOR(9P) |         |         |
|-------|-----|----------------|--------|--------|---------------|--------|--------|-----------------|---------|---------|
|       |     | 3K             | 4K     | 5K     | 3K            | 4K     | 5K     | 3К              | 4K      | 5K :    |
| 4     | K   | 45.53          | 59.07  | 72.61  | 103.79        | 130.87 | 157.95 | 176.04          | 216.66  | 257.28  |
| 5     | K.  | 56.67          | 73.52  | 90.38  | 126.97        | 160.68 | 194.39 | 211.27          | 261.83  | 312.39  |
| .6    | K   | 67.81          | 87.98  | 106.14 | 150.16        | 190.49 | 230.82 | 246.51          | 307.01  | 367.50  |
| 7     | K   | 78.95          | 102.43 | 125.90 | 173.35        | 220.30 | 267.26 | 281.74          | 352.18  | 422.61  |
| 8     | K   | 90.09          | 116.88 | 543.67 | 196.53        | 250.11 | 303.69 | 316.98          | 397.35  | 477.72  |
| 9     | K.  | 101.22         | 131.33 | 161.43 | 219.72        | 279.93 | 340.13 | 352.21          | 442.52  | 532.83  |
| 10    | K   | 112.36         | 145.78 | 179.19 | 242.91        | 309.74 | 376.57 | 387.45          | 487.70  | 587.94  |
| 51    | (K) | 123.50         | 160.23 | 196.96 | 266.09        | 339.55 | 413.00 | 422.68          | 532.87  | 643.05  |
| 12    | K   | 134 64         | 174.68 | 254.72 | 289.28        | 369.36 | 449.44 | 457.92          | 578.04  | 698.16  |
| 13    | K   | 145.78         | 189.13 | 232.48 | 312.47        | 399.17 | 485.88 | 493.16          | 623.21  | 753.27  |
| 14    | K   | 156.92         | 203.58 | 250.25 | 335.65        | 428.98 | 522.31 | 528.39          | 668.38  | 808.38  |
| 15    | К   | 168.06         | 218.03 | 268.01 | 358.84        | 458.79 | 558.75 | 563.63          | 713.56  | 863.49  |
| 16    | K   | 179.19         | 232.48 | 285.77 | 382.03        | 488.61 | 595.19 | 598.86          | 758.73  | 918.60  |
| 17    | К   | 190.33         | 246.93 | 303.54 | 405.21        | 518.42 | 63162  | 634.10          | 803.90  | 973.71  |
| 18    | K.  | 20147          | 26138  | 32130  | 428.40        | 548.23 | 868.06 | 669.33          | 849.07  | 1028.82 |
| 19    | K.  | 212.61         | 275.84 | 339.06 | 451.59        | 578.04 | 704.49 | 704.57          | 894.25  | 1083.93 |
| 20    | к   | 223.75         | 290.29 | 356.83 | 474.77        | 607.85 | 740.93 | 739.80          | 939.42  | 1139.04 |
| 21    | К   | 234.89         | 304.74 | 374.59 | 497.96        | 637.66 | 777.37 | 775.04          | 984.59  | 1194.15 |
| 22    | K   | 246.02         | 319.19 | 392.35 | 52115         | 667.48 | 813.80 | 810.27          | 1029.76 | 1249.26 |

#### Explanation:

The two floor's house has two pcs stair in standard. Each side of gable wall has one. The stair's area is 4.5m²/pc. The three floor stair is 16m²/pc. The area will increase or reduce according the stair's quantity.

The regular of area counting way: 1.The house area/Exterior wall length × exterior wall width × floor number

- 2.Standard stair:45m/pc.comer stair(special for three floors house):16m/pc.
- 3.Awning areathouse shadow area × 0.5.
- 4. Aisle board area house shadow area.
- 5.Total area=(0+0+0+0)
- 6. Except the no standard house, this regular is suitable for all the house.
- 7.Above regular also is fit for the flat style house.