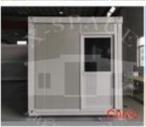

# FOLDING FALT PACK CONTAINER HOUSE

(This luxury foldable container house is widely used for bunk camp, office, dormitory & store room. Loading: 1x40HQ can load 10 units. )

Size:2.52MX5.92MX2.65H

### Features:

- 1. Higher Quality & Luxury!
- 2.100% water proof!
- 3.50mm Sandwich panle for wall; 100mm glass wool insulation for roof!
- 4.PVC double glass sliding windows.
- 5. Steel door with high quality handle lock.
- 6.18mm MGO board for floor.