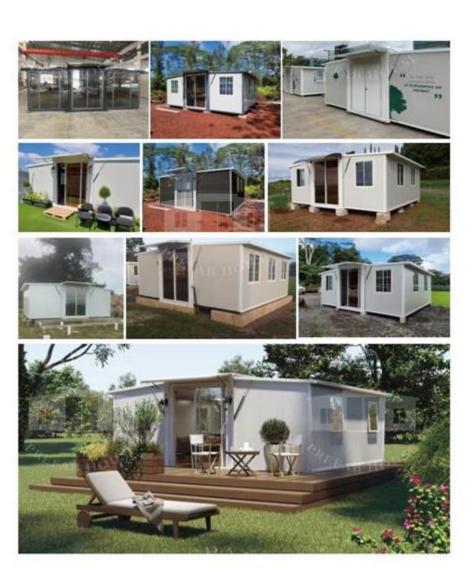

## EXPANDABLE TINY HOUSE

(This expandable tiny house is popular used for villa resort, hotel, office, accommodations&shops.)

Size:2.3MX4.6MX2.5H

### Features:

- Structure: Steel structure frame, square tube beam and sandwich panel combination
- Flooring: 15mm WBP plywood
   (waterproof and fireproof)
- 3. Wall: 40mm EPS sandwich panel
- 4. Door: 40mm EPS sandwich panel door
- 5. Window: Aluminum alloy sliding window
- 6. Accessories: adjusting footing, wheels

# EXPANDABLE CONTAINER HOUSE

(This expandable container house is widely used in Emergency Function, Disaster Relief, Remote Site Deployment, Field Clinic, Site Offices etc.)

### Features:

- Floor: Steel structure + Bamboo Composite Board + PVC tile flooring:
- 2.50mm EPS sanwich panel (Optional 50mm Glass wool sandwich panel)
- 3.Roof: 100mm glass wool insulation(Main body)
- + 50mm EPS sandwich panel(Extension)
- 4.Window: Aluminum Up-swing window(Optional UPVC double glass sliding window)
- 5. Door: Glass sliding door + Sandwich panel doors.