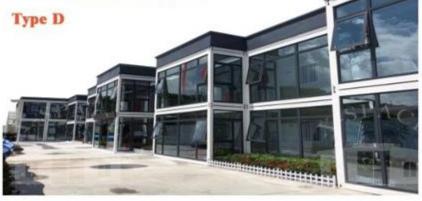

#### Type D 73.08m2 (1 set/40HQ)

Opening Size: 6.3MX11.6MX2.5H Closing Size: 2.2MX11.6MX2.5H