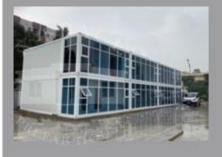

## DETACHABLE CONTAINER HOUSE

(This container house is widely used for office, apartment & shop. Loading: 1x40HQ can load 15 units.)

- 1. Separate steel structure.
- 2.Can load in 20ft container.
- 3. Customized size. 4. No need crane to install.

- 1.Galvanized steel structure.
- 2.50mm 50mm EPS/Fireproof Glass Wool/ Rock Wool Sandwich panel for wall.
- 0.476mm steel sheet+50mm glass wool+ steel sheet ceiling for roof.
- 3. Aluminum Sliding Windows with Security Bar.
- 4.Steel door.
- 5.18mm MGO board for floor.