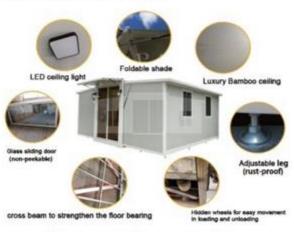

# FOLDING FALT PACK CONTAINER HOUSE

(This luxury foldable container house is widely used for bunk camp, office, dormitory & store room. Loading: 1x40HQ can load 10 units. )

Size:2.52MX5.92MX2.65H

### Features:

- 1. Higher Quality & Luxury!
- 2.100% water proof!
- 3.50mm Sandwich panle for wall; 100mm glass wool insulation for roof!
- 4.PVC double glass sliding windows.
- 5. Steel door with high quality handle lock.
- 6.18mm MGO board for floor.