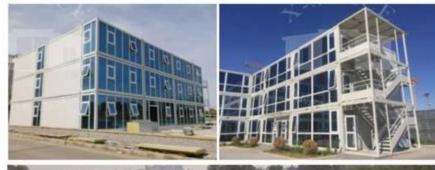

## DETACHABLE CONTAINER HOUSE

(This container house is widely used for office, apartment & shop. Loading: 1x40HQ can load 15 units.)

- 1. Separate steel structure.
- 2.Can load in 20ft container.
- 3. Customized size. 4. No need crane to install.

- 1.Galvanized steel structure.
- 2.50mm 50mm EPS/Fireproof Glass Wool/ Rock Wool Sandwich panel for wall.
- 0.476mm steel sheet+50mm glass wool+ steel sheet ceiling for roof.
- 3. Aluminum Sliding Windows with Security Bar.
- 4.Steel door.
- 5.18mm MGO board for floor.