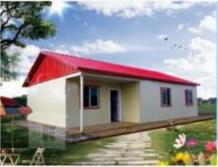

## EXPANDABLE TINY HOUSE

(This expandable tiny house is popular used for villa resort, hotel, office, accommodations&shops.)

Size:2.3MX4.6MX2.5H

### Features:

- Structure: Steel structure frame, square tube beam and sandwich panel combination
- Flooring: 15mm WBP plywood
   (waterproof and fireproof)
- 3. Wall: 40mm EPS sandwich panel
- 4. Door: 40mm EPS sandwich panel door
- 5. Window: Aluminum alloy sliding window
- 6. Accessories: adjusting footing, wheels