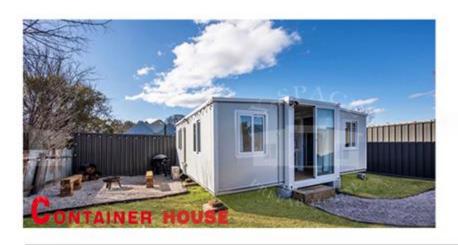

# FOLDING CONTAINER HOUSE (CAMP)

Size:2.5MX5.8MX2.6H

### Features:

- 1.4 minutes can install 1 house.
- 2. Galvanized steel structure.
- 3.40mm fireproof IEPS sandwich panel for wall & 100mm glass wool for roof.
- 4. Aluminum sliding windows with security bar.
- 5. Fireproof IEPS sandwich panel door.
- 6.18mm MGO board for floor.
- 7. When is folded, the height is only 350mm.
- 8.Include electrical.

with toilet