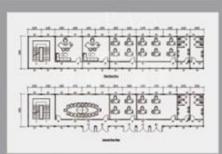

## FLAT PACK CONTAINER HOUSE

(This flat pack container house is popular used for office, dormitory & shop. Loading:1x40HQ can load 8 sets.)

### Features:

- &100mm glass wool for roof.
- security bar.

### Installation:

### — Typical Projects —

2. Electric wires run over ceiling, including DB,

breaker, power inlet&sockets.

- 3. Fully Galvanized Steel Structure.
- 4.50MM EPS/Glass wool sandwich panel for wall
- 5. Steel door & UPVC double glass windows with
- 6. Steel sheet modern indoor lining.
- 7.18mm Fiber Cement Board for flooring

Empty

with Toilet

Toilet.

Shower room