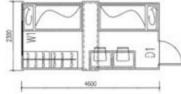

## EXPANDABLE TINY HOUSE

(This expandable tiny house is popular used for villa resort, hotel, office, accommodations&shops.)

Size:2.3MX4.6MX2.5H

### Features:

- Structure: Steel structure frame, square tube beam and sandwich panel combination
- Flooring: 15mm WBP plywood
   (waterproof and fireproof)
- 3. Wall: 40mm EPS sandwich panel
- 4. Door: 40mm EPS sandwich panel door
- 5. Window: Aluminum alloy sliding window
- 6. Accessories: adjusting footing, wheels