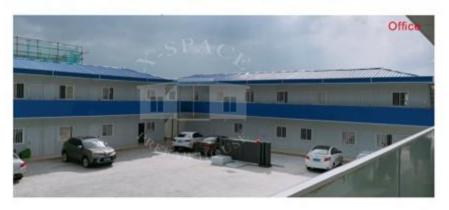

## DETACHABLE CONTAINER HOUSE

(This container house is widely used for office, apartment & shop. Loading: 1x40HQ can load 15 units.)

- 1. Separate steel structure.
- 2.Can load in 20ft container.
- 3. Customized size. 4. No need crane to install.

- 1.Galvanized steel structure.
- 2.50mm 50mm EPS/Fireproof Glass Wool/ Rock Wool Sandwich panel for wall.
- 0.476mm steel sheet+50mm glass wool+ steel sheet ceiling for roof.
- 3. Aluminum Sliding Windows with Security Bar.
- 4.Steel door.
- 5.18mm MGO board for floor.