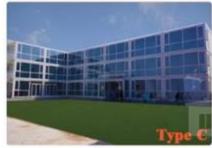

#### Type C 24.65m2 (2 sets/40HQ)

Opening Size:5.8MX4.25MX2.5H Closing Size:5.8MX2.2MX2.5H