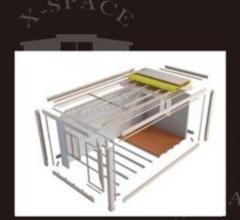

### Features:

- 1.4 minutes can install 1 house.
- 2. Galvanized steel structure.
- 3.40mm fireproof IEPS sandwich panel for wall & 100mm glass wool for roof.
- 4. Aluminum sliding windows with security bar.
- 5. Fireproof IEPS sandwich panel door.
- 6.18mm MGO board for floor.
- 7. When is folded, the height is only 350mm.
- 8.Include electrical.