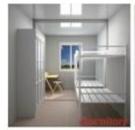

ne to install.







- 1.Galvanized steel structure.
- 2.50mm 50mm EPS/Fireproof Glass Wool/ Rock Wool Sandwich panel for wall.
- 0.476mm steel sheet+50mm glass wool+ steel sheet ceiling for roof.
- 3. Aluminum Sliding Windows with Security Bar.
- 4.Steel door.
- 5.18mm MGO board for floor.

#### Projects:





## EXPANDABLE TINY HOUSE

(This expandable tiny house is popular used for villa resort, hotel, office, accommodations&shops.)



Size:2.3MX4.6MX2.5H

### Features:

- Structure: Steel structure frame, square tube beam and sandwich panel combination
- Flooring: 15mm WBP plywood
   (waterproof and fireproof)
- 3. Wall: 40mm EPS sandwich panel
- 4. Door: 40mm EPS sandwich panel door
- 5. Window: Aluminum alloy sliding window
- 6. Accessories: adjusting footing, wheels



### Inside:







### Install: 4 people 10 min install 1 house!



#### Parameters:



### Loading: 1x40'HQ load 20 units!



### Project:



# EXPANDABLE CONTAINER HOUSE

(This expandable container house is widely used in Emergency Function, Disaster Relief, Remote Site Deployment, Field Clinic, Site Offices etc.)



#### 6 People install 1 house within 1 hours

### Features:

- Floor: Steel structure + Bamboo Composite Board + PVC tile flooring:
- 2.50mm EPS sanwich panel (Optional 50mm Glass wool sandwich panel)
- 3.Roof: 100mm glass wool insulation(Main body)
- + 50mm EPS sandwich panel(Extension)
- 4.Window: Aluminum Up-swing window(Optional UPVC double glass sliding window)
- 5. Door: Glass sliding door + Sandwich panel doors.



### 5 steps 1 hours a home





#### Type A 27.84m2 (6 sets/40HQ)