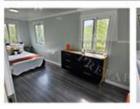

## EXPANDABLE TINY HOUSE

(This expandable tiny house is popular used for villa resort, hotel, office, accommodations&shops.)

Size:2.3MX4.6MX2.5H

### Features:

- Structure: Steel structure frame, square tube beam and sandwich panel combination
- Flooring: 15mm WBP plywood
   (waterproof and fireproof)
- 3. Wall: 40mm EPS sandwich panel
- 4. Door: 40mm EPS sandwich panel door
- 5. Window: Aluminum alloy sliding window
- 6. Accessories: adjusting footing, wheels

### Inside: