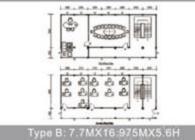

# CONTAINER MALL & CONTAINER SHOP

Made by flat pack container houses

Type A flat pack container Two floor coffee shop 46.5m2 Group floor: expandable design First floor: with balcony

Type B \*\*\*\*

Folding container store 14.5m2 Economic shop

Type C \*\*\*\*

Flat pack container store 14.31m2 Economic shop

Type D \*\*\*\*

Flat pack container store 14.31m2 Extended awning 14.31m2 Total 28.62m2

Type E Luxury container shop Total 14.31m2

Type F★★★★
One floor shop 7m2 Extended awning 7m2 Total 14.31m2