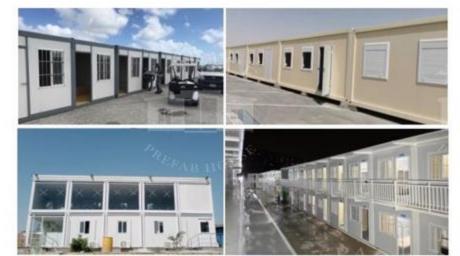

# FOLDING CONTAINER HOUSE (CAMP)

Size:2.5MX5.8MX2.6H

### Features:

- 1.4 minutes can install 1 house.
- 2. Galvanized steel structure.
- 3.40mm fireproof IEPS sandwich panel for wall & 100mm glass wool for roof.
- 4. Aluminum sliding windows with security bar.
- 5. Fireproof IEPS sandwich panel door.
- 6.18mm MGO board for floor.
- 7. When is folded, the height is only 350mm.
- 8.Include electrical.

with toilet