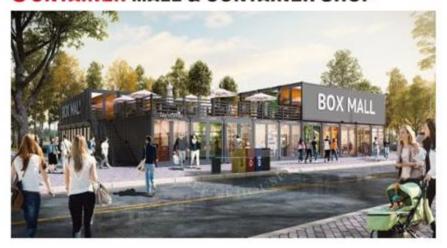

# CONTAINER MALL & CONTAINER SHOP

Made by flat pack container houses

Type A flat pack container Two floor coffee shop 46.5m2 Group floor: expandable design First floor: with balcony

Type B \*\*\*\*

Folding container store 14.5m2 Economic shop

Type C \*\*\*\*

Flat pack container store 14.31m2 Economic shop

Type D \*\*\*\*

Flat pack container store 14.31m2 Extended awning 14.31m2 Total 28.62m2

Type E Luxury container shop Total 14.31m2

Type F★★★★
One floor shop 7m2 Extended awning 7m2 Total 14.31m2