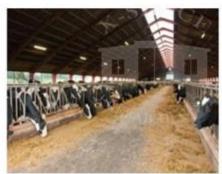

## STEEL SHEDS

(These steel sheds warehouse can use the single steel sheet or sandwich panel for roof and wall. Also can do the brick wall in local.)

Qatar warehouse house

cow shed chicken shed