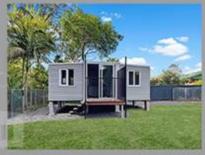

## EXPANDABLE TINY HOUSE

(This expandable tiny house is popular used for villa resort, hotel, office, accommodations&shops.)

Size:2.3MX4.6MX2.5H

### Features:

- Structure: Steel structure frame, square tube beam and sandwich panel combination
- Flooring: 15mm WBP plywood
   (waterproof and fireproof)
- 3. Wall: 40mm EPS sandwich panel
- 4. Door: 40mm EPS sandwich panel door
- 5. Window: Aluminum alloy sliding window
- 6. Accessories: adjusting footing, wheels

### Install: 4 people 10 min install 1 house!

### Loading: 1x40'HQ load 20 units!