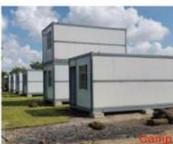

# FOLDING CONTAINER HOUSE (CAMP)

Size:2.5MX5.8MX2.6H

### Features:

- 1.4 minutes can install 1 house.
- 2. Galvanized steel structure.
- 3.40mm fireproof IEPS sandwich panel for wall & 100mm glass wool for roof.
- 4. Aluminum sliding windows with security bar.
- 5. Fireproof IEPS sandwich panel door.
- 6.18mm MGO board for floor.
- 7. When is folded, the height is only 350mm.
- 8.Include electrical.

### Why Choose Us

Overall force & fully folded

One 40HQ can load 12 units Saves 20% shipping cost

IEPS fire proof & water proof sandwich panel for wall and roof

Others just load 10 units

Others do not have this performance

The special arc design for the rooftop. Total sealed rim!

100% waterproof!

Accommodation

Office