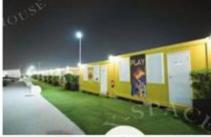

let etc.
- Accommodation design: Inside have reception room, bedrooms, canteen, public toilet,gym ect







Manager room, office, reception room, meeting room, toilet



Ground floor First floor













Type D:12.125MX5.9MX5.6H

# CONTAINER MALL & CONTAINER SHOP





Made by flat pack container houses



Type A flat pack container Two floor coffee shop 46.5m2 Group floor: expandable design First floor: with balcony

Type B \*\*\*\*

Folding container store 14.5m2 Economic shop

Type C \*\*\*\*

Flat pack container store 14.31m2 Economic shop









Type D \*\*\*\*

Flat pack container store 14.31m2 Extended awning 14.31m2 Total 28.62m2

Type E Luxury container shop Total 14.31m2

Type F★★★★
One floor shop 7m2 Extended awning 7m2 Total 14.31m2





## WORLD CUP CONTAINER





















# CONTAINER SCHOOL













Type B (96 students)









# PREFAB K CLASSROOM



















## PREFAB LABOR CAMP( K HOUSE)

(This K prefabricated house is widely used in construction sites and labor camp for dormitory, canteen, clinic and laundry room.)





### The area comparing form of slope style house

K house:1K=1.82m,1P=0.95m

| Width |     | ONE FLOOR (3P) |        |        | TWO FLOOR(6P) |        |        | THREE FLOOR(9P) |         |         |
|-------|-----|----------------|--------|--------|---------------|--------|--------|-----------------|---------|---------|
|       |     | 3K             | 4K     | 5K     | 3K            | 4K     | 5K     | 3К              | 4K      | 5K :    |
| 4     | K   | 45.53          | 59.07  | 72.61  | 103.79        | 130.87 |