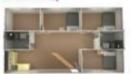

## FLAT PACK CONTAINER HOUSE

(This flat pack container house is popular used for office, dormitory & shop. Loading:1x40HQ can load 8 sets.)

### Features:

- &100mm glass wool for roof.
- security bar.

### — Typical Projects —

2. Electric wires run over ceiling, including DB,

breaker, power inlet&sockets.

- 3. Fully Galvanized Steel Structure.
- 4.50MM EPS/Glass wool sandwich panel for wall
- 5. Steel door & UPVC double glass windows with
- 6. Steel sheet modern indoor lining.
- 7.18mm Fiber Cement Board for flooring

Empty

with Toilet

Toilet.

Shower room