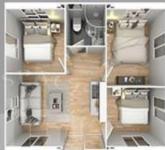

le install 1 house within 1 hours

### Features:

- Floor: Steel structure + Bamboo Composite Board + PVC tile flooring:
- 2.50mm EPS sanwich panel (Optional 50mm Glass wool sandwich panel)
- 3.Roof: 100mm glass wool insulation(Main body)
- + 50mm EPS sandwich panel(Extension)
- 4.Window: Aluminum Up-swing window(Optional UPVC double glass sliding window)
- 5. Door: Glass sliding door + Sandwich panel doors.



### 5 steps 1 hours a home





#### Type A 27.84m2 (6 sets/40HQ)







#### Type B 36.54m2 (2 sets/40HQ)



Opening Size:5.8MX6.3MX2.5H Closing Size:5.8MX2.2MX2.5H



#### Type C 24.65m2 (2 sets/40HQ)



Opening Size:5.8MX4.25MX2.5H Closing Size:5.8MX2.2MX2.5H



#### Type D 73.08m2 (1 set/40HQ)



Opening Size: 6.3MX11.6MX2.5H Closing Size: 2.2MX11.6MX2.5H































## CONTAINER RESORT











## CONTAINER Hotel

#### COMBINED BY FLAT PACK CONTAINER HOUSE







- Economic design: Type A+Type B
   Luxury design: Type C +Type D
- Office design: Inside have office, manager room,meeting room, public toilet etc.
- Accommodation design: Inside have reception room, bedrooms, canteen, public toilet,gym ect







Manager room, office, reception room, meeting room, toilet



Ground floor First floor













Type D:12.125MX5.9MX5.6H

# CONTAINER MALL & CONTAINER SHOP





Made by flat pack container houses



Type A flat pack container Two floor coffee shop 46.5m2 Group floor: expandable design First floor: with balcony

Type B \*\*\*\*

Folding container store 14.5m2 Economic shop

Type C \*\*\*\*

Flat pack container store 14.31m2 Economic sh