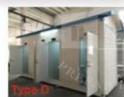

#### Type D 73.08m2 (1 set/40HQ)

Opening Size: 6.3MX11.6MX2.5H Closing Size: 2.2MX11.6MX2.5H

Manager room, office, reception room, meeting room, toilet

Ground floor First floor

Type D:12.125MX5.9MX5.6H