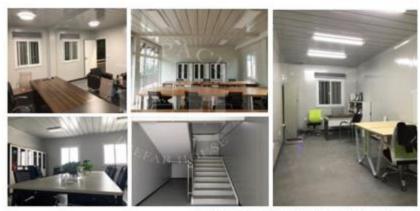

## FLAT PACK CONTAINER HOUSE

(This flat pack container house is popular used for office, dormitory & shop. Loading:1x40HQ can load 8 sets.)

### Features:

- &100mm glass wool for roof.
- security bar.

### — Typical Projects —

2. Electric wires run over ceiling, including DB,

breaker, power inlet&sockets.

- 3. Fully Galvanized Steel Structure.
- 4.50MM EPS/Glass wool sandwich panel for wall
- 5. Steel door & UPVC double glass windows with
- 6. Steel sheet modern indoor lining.
- 7.18mm Fiber Cement Board for flooring

Empty

with Toilet

Toilet.

Shower room