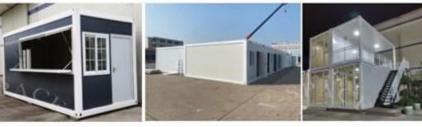

### — Typical Projects —

## DETACHABLE CONTAINER HOUSE

(This container house is widely used for office, apartment & shop. Loading: 1x40HQ can load 15 units.)

- 1. Separate steel structure.
- 2.Can load in 20ft container.
- 3. Customized size. 4. No need crane to install.

## CONTAINER RESORT

## CONTAINER Hotel