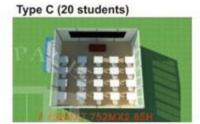

#### Type C 24.65m2 (2 sets/40HQ)

Opening Size:5.8MX4.25MX2.5H Closing Size:5.8MX2.2MX2.5H