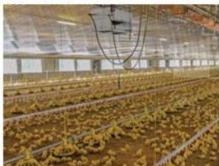

## STEEL SHEDS

(These steel sheds warehouse can use the single steel sheet or sandwich panel for roof and wall. Also can do the brick wall in local.)

Qatar warehouse house

cow shed chicken shed