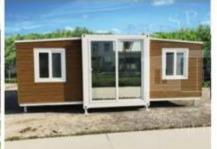

# FOLDING CONTAINER HOUSE (CAMP)

Size:2.5MX5.8MX2.6H

### Features:

- 1.4 minutes can install 1 house.
- 2. Galvanized steel structure.
- 3.40mm fireproof IEPS sandwich panel for wall & 100mm glass wool for roof.
- 4. Aluminum sliding windows with security bar.
- 5. Fireproof IEPS sandwich panel door.
- 6.18mm MGO board for floor.
- 7. When is folded, the height is only 350mm.
- 8.Include electrical.

with toilet