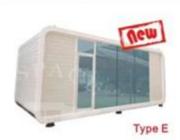

# CONTAINER MALL & CONTAINER SHOP

Made by flat pack container houses

Type A flat pack container Two floor coffee shop 46.5m2 Group floor: expandable design First floor: with balcony

Type B \*\*\*\*

Folding container store 14.5m2 Economic shop

Type C \*\*\*\*

Flat pack container store 14.31m2 Economic shop

Type D \*\*\*\*

Flat pack container store 14.31m2 Extended awning 14.31m2 Total 28.62m2

Type E Luxury container shop Total 14.31m2

Type F★★★★
One floor shop 7m2 Extended awning 7m2 Total 14.31m2