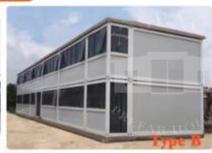

#### Type B 36.54m2 (2 sets/40HQ)

Opening Size:5.8MX6.3MX2.5H Closing Size:5.8MX2.2MX2.5H