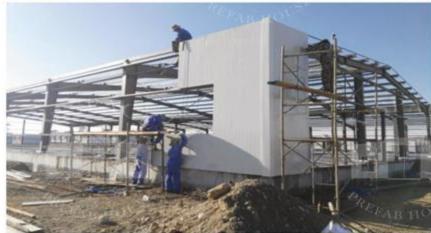

## STEEL SHEDS

(These steel sheds warehouse can use the single steel sheet or sandwich panel for roof and wall. Also can do the brick wall in local.)

Qatar warehouse house

cow shed chicken shed

### on Installation:

Steel structure

Foundation 1

Foundation 2

Brickwall & panel