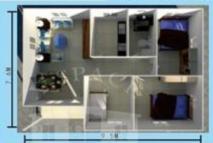

e.)





- 1. Square tube steel for columns and beams,
- 2.50mm EPS/Rock wool/ PU sandwich panel for wall & roof.
- Aluminum sliding windows and sandwich panel and steel doors .
- Modern design. All the steel structures are hidden inside.







Simple home

Uganda Dormitory









### **SUDAN HOME**

(With steel base and sandwich panel for wall and roof. This kind of house is widely used for refugee houses and labor camp house.)



### Features:



3M×6M×2.8H one bedroom with toilet





3M×9M×2.8H two bedrooms with toilet



3M×12M×2.8H 3M×9M×2.8H two bedrooms, living room, toilet

### Accessories







### LIGHT STEEL VILLA

(Steel structure, sandwich panel for wall and roof, steel doors and aluminum sliding windows.)



105.59m\*(3 bedrooms)

Sandwich panel villa(simple villa)







Sandwich panel villa(simple villa)

50.54m (2 bedrooms)





## PORTABLE TOILETS

(These portable toilets are widely used in playgrounds, parks, construction sites& labor camp.)



#### Type A

- 1.Material: EPS panel;steel 2.Size:1.15mX1.15mX2.3m
- Settings: Squat toilet bowl, washing basin; water tap;
   Ventilation fan; lock.
- 4.Weight: 125KGs.
- Transportation: This model can be shipped disassembled or fully assembled.



#### Type B

- 1.Material: Plastic; UV-proof.
- 2.Size:1.15mX1.15mX2.3m
- Accessories: Seated toilet bowl; waste tank; washing basin; water tap; ventilation pipe; foot pumps; mirror; in-use indicator; gender sign.
- 4. Weight: 115KGs.
- 5. Transportation: 20GP:30units/40HQ:65units.













Container toilet Inside

Sandwich panel toilet

HDPE toilet

# STEEL ST