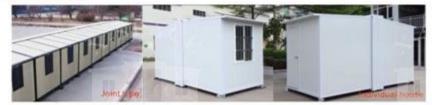

# FOLDING CONTAINER HOUSE (CAMP)

Size:2.5MX5.8MX2.6H

### Features:

- 1.4 minutes can install 1 house.
- 2. Galvanized steel structure.
- 3.40mm fireproof IEPS sandwich panel for wall & 100mm glass wool for roof.
- 4. Aluminum sliding windows with security bar.
- 5. Fireproof IEPS sandwich panel door.
- 6.18mm MGO board for floor.
- 7. When is folded, the height is only 350mm.
- 8.Include electrical.

with toilet