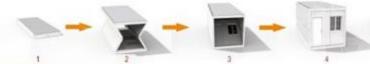

# FOLDING CONTAINER HOUSE (CAMP)

Size:2.5MX5.8MX2.6H

### Features:

- 1.4 minutes can install 1 house.
- 2. Galvanized steel structure.
- 3.40mm fireproof IEPS sandwich panel for wall & 100mm glass wool for roof.
- 4. Aluminum sliding windows with security bar.
- 5. Fireproof IEPS sandwich panel door.
- 6.18mm MGO board for floor.
- 7. When is folded, the height is only 350mm.
- 8.Include electrical.

with toilet

### Why Choose Us

Overall force & fully folded

One 40HQ can load 12 units Saves 20% shipping cost

IEPS fire proof & water proof sandwich panel for wall and roof

Others just load 10 units

Others do not have this performance

The special arc design for the rooftop. Total sealed rim!

100% waterproof!

Accommodation

Office