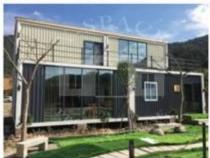

## FLAT PACK CONTAINER HOUSE

(This flat pack container house is popular used for office, dormitory & shop. Loading:1x40HQ can load 8 sets.)

### Features:

- &100mm glass wool for roof.
- security bar.