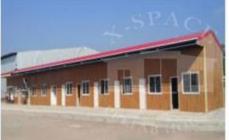

# PREFAB LABOR CAMP( T HOUSE)

(This T prefabricated house is widely used in construction sites and labor camp for dormitory, canteen, clinic and office.)

- 1. Square tube steel for columns and beams,
- 2.50mm EPS/Rock wool/ PU sandwich panel for wall & roof.
- Aluminum sliding windows and sandwich panel and steel doors .
- Modern design. All the steel structures are hidden inside.