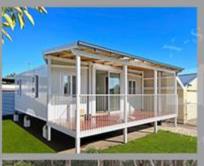

## EXPANDABLE TINY HOUSE

(This expandable tiny house is popular used for villa resort, hotel, office, accommodations&shops.)

Size:2.3MX4.6MX2.5H

### Features:

- Structure: Steel structure frame, square tube beam and sandwich panel combination
- Flooring: 15mm WBP plywood
   (waterproof and fireproof)
- 3. Wall: 40mm EPS sandwich panel
- 4. Door: 40mm EPS sandwich panel door
- 5. Window: Aluminum alloy sliding window
- 6. Accessories: adjusting footing, wheels

### Install: 4 people 10 min install 1 house!

### Loading: 1x40'HQ load 20 units!