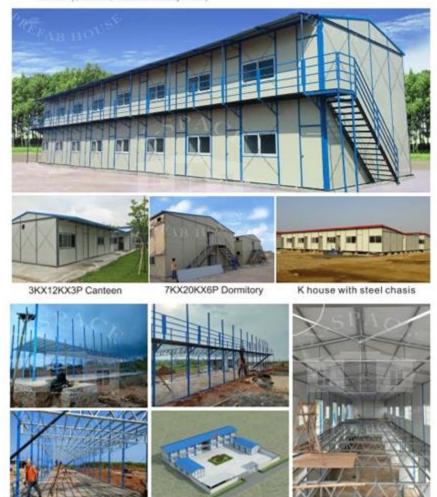

## PREFAB LABOR CAMP( K HOUSE)

(This K prefabricated house is widely used in construction sites and labor camp for dormitory, canteen, clinic and laundry room.)

### The area comparing form of slope style house

K house:1K=1.82m,1P=0.95m

| Width |     | ONE FLOOR (3P) |        |        | TWO FLOOR(6P) |        |        | THREE FLOOR(9P) |         |         |
|-------|-----|----------------|--------|--------|---------------|--------|--------|-----------------|---------|---------|
|       |     | 3K             | 4K     | 5K     | 3K            | 4K     | 5K     | 3К              | 4K      | 5K :    |
| 4     | K   | 45.53          | 59.07  | 72.61  | 103.79        | 130.87 | 157.95 | 176.04          | 216.66  | 257.28  |
| 5     | K.  | 56.67          | 73.52  | 90.38  | 126.97        | 160.68 | 194.39 | 211.27          | 261.83  | 312.39  |
| .6    | K   | 67.81          | 87.98  | 106.14 | 150.16        | 190.49 | 230.82 | 246.51          | 307.01  | 367.50  |
| 7     | K   | 78.95          | 102.43 | 125.90 | 173.35        | 220.30 | 267.26 | 281.74          | 352.18  | 422.61  |
| 8     | K   | 90.09          | 116.88 | 543.67 | 196.53        | 250.11 | 303.69 | 316.98          | 397.35  | 477.72  |
| 9     | K.  | 101.22         | 131.33 | 161.43 | 219.72        | 279.93 | 340.13 | 352.21          | 442.52  | 532.83  |
| 10    | K   | 112.36         | 145.78 | 179.19 | 242.91        | 309.74 | 376.57 | 387.45          | 487.70  | 587.94  |
| 51    | (K) | 123.50         | 160.23 | 196.96 | 266.09        | 339.55 | 413.00 | 422.68          | 532.87  | 643.05  |
| 12    | K   | 134 64         | 174.68 | 254.72 | 289.28        | 369.36 | 449.44 | 457.92          | 578.04  | 698.16  |
| 13    | K   | 145.78         | 189.13 | 232.48 | 312.47        | 399.17 | 485.88 | 493.16          | 623.21  | 753.27  |
| 14    | K   | 156.92         | 203.58 | 250.25 | 335.65        | 428.98 | 522.31 | 528.39          | 668.38  | 808.38  |
| 15    | К   | 168.06         | 218.03 | 268.01 | 358.84        | 458.79 | 558.75 | 563.63          | 713.56  | 863.49  |
| 16    | K   | 179.19         | 232.48 | 285.77 | 382.03        | 488.61 | 595.19 | 598.86          | 758.73  | 918.60  |
| 17    | К   | 190.33         | 246.93 | 303.54 | 405.21        | 518.42 | 63162  | 634.10          | 803.90  | 973.71  |
| 18    | K.  | 20147          | 26138  | 32130  | 428.40        | 548.23 | 868.06 | 669.33          | 849.07  | 1028.82 |
| 19    | K.  | 212.61         | 275.84 | 339.06 | 451.59        | 578.04 | 704.49 | 704.57          | 894.25  | 1083.93 |
| 20    | к   | 223.75         | 290.29 | 356.83 | 474.77        | 607.85 | 740.93 | 739.80          | 939.42  | 1139.04 |
| 21    | К   | 234.89         | 304.74 | 374.59 | 497.96        | 637.66 | 777.37 | 775.04          | 984.59  | 1194.15 |
| 22    | K   | 246.02         | 319.19 | 392.35 | 52115         | 667.48 | 813.80 | 810.27          | 1029.76 | 1249.26 |

#### Explanation:

The two floor's house has two pcs stair in standard. Each side of gable wall has one. The stair's area is 4.5m²/pc. The three floor stair is 16m²/pc. The area will increase or reduce according the stair's quantity.

The regular of area counting way: 1.The house area/Exterior wall length × exterior wall width × floor number

- 2.Standard stair:45m/pc.comer stair(special for three floors house):16m/pc.
- 3.Awning areathouse shadow area × 0.5.
- 4. Aisle board area house shadow area.
- 5.Total area=(0+0+0+0)
- 6. Except the no standard house, this regular is suitable for all the house.
- 7.Above regular also is fit for the flat style house.