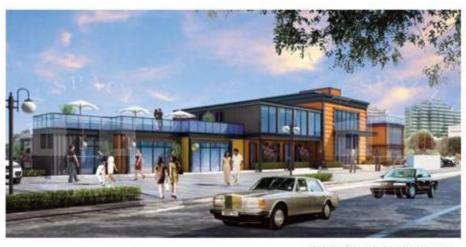

Opening Size:5.8MX6.3MX2.5H Closing Size:5.8MX2.2MX2.5H



#### Type C 24.65m2 (2 sets/40HQ)



Opening Size:5.8MX4.25MX2.5H Closing Size:5.8MX2.2MX2.5H



#### Type D 73.08m2 (1 set/40HQ)



Opening Size: 6.3MX11.6MX2.5H Closing Size: 2.2MX11.6MX2.5H































## CONTAINER RESORT











## CONTAINER Hotel

#### COMBINED BY FLAT PACK CONTAINER HOUSE







- Economic design: Type A+Type B
   Luxury design: Type C +Type D
- Office design: Inside have office, manager room,meeting room, public toilet etc.
- Accommodation design: Inside have reception room, bedrooms, canteen, public toilet,gym ect







Manager room, office, reception room, meeting room, toilet



Ground floor First floor













Type D:12.125MX5.9MX5.6H

# CONTAINER MALL & CONTAINER SHOP





Made by flat pack container houses



Type A flat pack container Two floor coffee shop 46.5m2 Group floor: expandable design First floor: with balcony

Type B \*\*\*\*

Folding container store 14.5m2 Economic shop

Type C \*\*\*\*

Flat pack container store 14.31m2 Economic shop









Type D \*\*\*\*

Flat pack container store 14.31m2 Extended awning 14.31m2 Total 28.62m2

Type E Luxury container shop Total 14.31m2

Type F★★★★
One floor shop 7m2 Extended awning 7m2 Total 14.31m2





## WORLD CUP CONTAINER





















# CONTAINER SCHOOL













Type B (96 students)









# PREFAB K CLASSROOM



















## PREFAB LABOR CAMP( K HOUSE)

(This K prefabricated house is widely used in construction sites and labor camp for dormitory, canteen, clinic and laundry room.