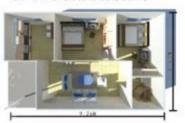

# FOLDING CONTAINER HOUSE (CAMP)

Size:2.5MX5.8MX2.6H

### Features:

- 1.4 minutes can install 1 house.
- 2. Galvanized steel structure.
- 3.40mm fireproof IEPS sandwich panel for wall & 100mm glass wool for roof.
- 4. Aluminum sliding windows with security bar.
- 5. Fireproof IEPS sandwich panel door.
- 6.18mm MGO board for floor.
- 7. When is folded, the height is only 350mm.
- 8.Include electrical.

with toilet