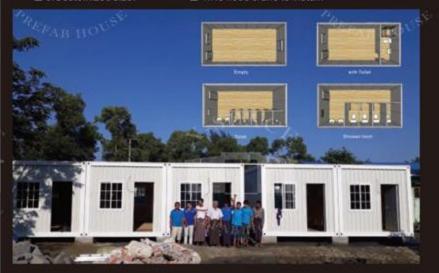

## FLAT PACK CONTAINER HOUSE

(This flat pack container house is popular used for office, dormitory & shop. Loading:1x40HQ can load 8 sets.)

### Features:

- &100mm glass wool for roof.
- security bar.

### — Typical Projects —

2. Electric wires run over ceiling, including DB,

breaker, power inlet&sockets.

- 3. Fully Galvanized Steel Structure.
- 4.50MM EPS/Glass wool sandwich panel for wall
- 5. Steel door & UPVC double glass windows with
- 6. Steel sheet modern indoor lining.
- 7.18mm Fiber Cement Board for flooring

Empty

with Toilet

Toilet.

Shower room