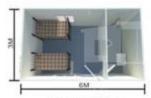

# FOLDING CONTAINER HOUSE (CAMP)

Size:2.5MX5.8MX2.6H

### Features:

- 1.4 minutes can install 1 house.
- 2. Galvanized steel structure.
- 3.40mm fireproof IEPS sandwich panel for wall & 100mm glass wool for roof.
- 4. Aluminum sliding windows with security bar.
- 5. Fireproof IEPS sandwich panel door.
- 6.18mm MGO board for floor.
- 7. When is folded, the height is only 350mm.
- 8.Include electrical.

with toilet