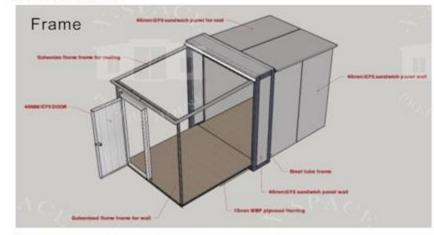

## EXPANDABLE TINY HOUSE

(This expandable tiny house is popular used for villa resort, hotel, office, accommodations&shops.)

Size:2.3MX4.6MX2.5H

### Features:

- Structure: Steel structure frame, square tube beam and sandwich panel combination
- Flooring: 15mm WBP plywood
   (waterproof and fireproof)
- 3. Wall: 40mm EPS sandwich panel
- 4. Door: 40mm EPS sandwich panel door
- 5. Window: Aluminum alloy sliding window
- 6. Accessories: adjusting footing, wheels