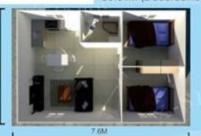

mm EPS/Rock wool/ PU sandwich panel for wall & roof.
- Aluminum sliding windows and sandwich panel and steel doors .
- Modern design. All the steel structures are hidden inside.







Simple home

Uganda Dormitory









### **SUDAN HOME**

(With steel base and sandwich panel for wall and roof. This kind of house is widely used for refugee houses and labor camp house.)



### Features:



3M×6M×2.8H one bedroom with toilet





3M×9M×2.8H two bedrooms with toilet



3M×12M×2.8H 3M×9M×2.8H two bedrooms, living room, toilet

### Accessories







### LIGHT STEEL VILLA

(Steel structure, sandwich panel for wall and roof, steel doors and aluminum sliding windows.)



105.59m\*(3 bedrooms)

Sandwich panel villa(simple villa)







Sandwich panel villa(simple villa)

50.54m (2 bedrooms)





## PORTABLE TOILETS

(These portable toilets are widely used in playgrounds, parks, construction sites& labor camp.)



#### Type A

- 1.Material: EPS panel;steel 2.Size:1.15mX1.15mX2.3m
- Settings: Squat toilet bowl, washing basin; water tap;
   Ventilation fan; lock.
- 4.Weight: 125KGs.
- Transportation: This model can be shipped disassembled or fully assembled.



#### Type B

- 1.Material: Plastic; UV-proof.
- 2.Size:1.15mX1.15mX2.3m
- Accessories: Seated toilet bowl; waste tank; washing basin; water tap; ventilation pipe; foot pumps; mirror; in-use indicator; gender sign.
- 4. Weight: 115KGs.
- 5. Transportation: 20GP:30units/40HQ:65units.













Container toilet Inside

Sandwich panel toilet

HDPE toilet

# STEEL STRUCTURE









#### Features:

- 1."H" section steel for co