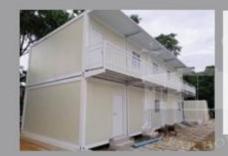

## PREFAB LABOR CAMP( K HOUSE)

(This K prefabricated house is widely used in construction sites and labor camp for dormitory, canteen, clinic and laundry room.)

# PREFAB LABOR CAMP( T HOUSE)

(This T prefabricated house is widely used in construction sites and labor camp for dormitory, canteen, clinic and office.)

- 1. Square tube steel for columns and beams,
- 2.50mm EPS/Rock wool/ PU sandwich panel for wall & roof.
- Aluminum sliding windows and sandwich panel and steel doors .
- Modern design. All the steel structures are hidden inside.