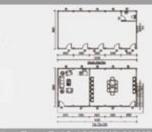

## EXPANDABLE TINY HOUSE

(This expandable tiny house is popular used for villa resort, hotel, office, accommodations&shops.)

Size:2.3MX4.6MX2.5H

### Features:

- Structure: Steel structure frame, square tube beam and sandwich panel combination
- Flooring: 15mm WBP plywood
   (waterproof and fireproof)
- 3. Wall: 40mm EPS sandwich panel
- 4. Door: 40mm EPS sandwich panel door
- 5. Window: Aluminum alloy sliding window
- 6. Accessories: adjusting footing, wheels

### Inside:

### Install: 4 people 10 min install 1 house!