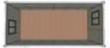

# FOLDING CONTAINER HOUSE (CAMP)

Size:2.5MX5.8MX2.6H

### Features:

- 1.4 minutes can install 1 house.
- 2. Galvanized steel structure.
- 3.40mm fireproof IEPS sandwich panel for wall & 100mm glass wool for roof.
- 4. Aluminum sliding windows with security bar.
- 5. Fireproof IEPS sandwich panel door.
- 6.18mm MGO board for floor.
- 7. When is folded, the height is only 350mm.
- 8.Include electrical.

with toilet