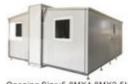

# FOLDING CONTAINER HOUSE (CAMP)

Size:2.5MX5.8MX2.6H

### Features:

- 1.4 minutes can install 1 house.
- 2. Galvanized steel structure.
- 3.40mm fireproof IEPS sandwich panel for wall & 100mm glass wool for roof.
- 4. Aluminum sliding windows with security bar.
- 5. Fireproof IEPS sandwich panel door.
- 6.18mm MGO board for floor.
- 7. When is folded, the height is only 350mm.
- 8.Include electrical.

with toilet