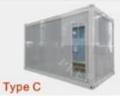

#### Type C 24.65m2 (2 sets/40HQ)

Opening Size:5.8MX4.25MX2.5H Closing Size:5.8MX2.2MX2.5H