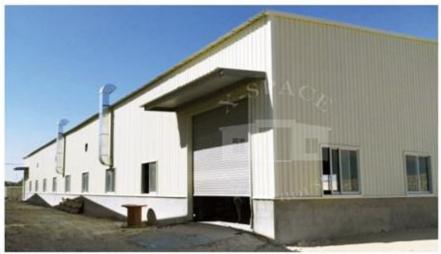

## STEEL SHEDS

(These steel sheds warehouse can use the single steel sheet or sandwich panel for roof and wall. Also can do the brick wall in local.)

Qatar warehouse house

cow shed chicken shed