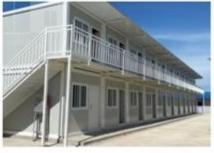

## PREFAB LABOR CAMP( K HOUSE)

(This K prefabricated house is widely used in construction sites and labor camp for dormitory, canteen, clinic and laundry room.)

# PREFAB LABOR CAMP( T HOUSE)

(This T prefabricated house is widely used in construction sites and labor camp for dormitory, canteen, clinic and office.)

- 1. Square tube steel for columns and beams,
- 2.50mm EPS/Rock wool/ PU sandwich panel for wall & roof.
- Aluminum sliding windows and sandwich panel and steel doors .
- Modern design. All the steel structures are hidden inside.