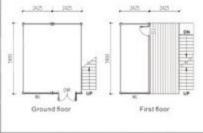

#### COMBINED BY FLAT PACK CONTAINER HOUSE

- Economic design: Type A+Type B
   Luxury design: Type C +Type D
- Office design: Inside have office, manager room,meeting room, public toilet etc.
- Accommodation design: Inside have reception room, bedrooms, canteen, public toilet,gym ect

Manager room, office, reception room, meeting room, toilet

Ground floor First floor

Type D:12.125MX5.9MX5.6H