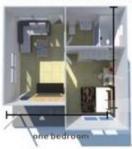

### **SUDAN HOME**

(With steel base and sandwich panel for wall and roof. This kind of house is widely used for refugee houses and labor camp house.)

### Features:

3M×6M×2.8H one bedroom with toilet

3M×9M×2.8H two bedrooms with toilet

3M×12M×2.8H 3M×9M×2.8H two bedrooms, living room, toilet