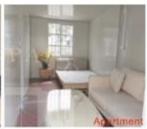

## EXPANDABLE TINY HOUSE

(This expandable tiny house is popular used for villa resort, hotel, office, accommodations&shops.)

Size:2.3MX4.6MX2.5H

### Features:

- Structure: Steel structure frame, square tube beam and sandwich panel combination
- Flooring: 15mm WBP plywood
   (waterproof and fireproof)
- 3. Wall: 40mm EPS sandwich panel
- 4. Door: 40mm EPS sandwich panel door
- 5. Window: Aluminum alloy sliding window
- 6. Accessories: adjusting footing, wheels