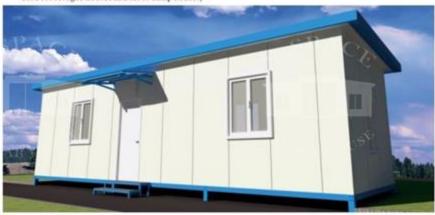

## EXPANDABLE TINY HOUSE

(This expandable tiny house is popular used for villa resort, hotel, office, accommodations&shops.)

Size:2.3MX4.6MX2.5H

### Features:

- Structure: Steel structure frame, square tube beam and sandwich panel combination
- Flooring: 15mm WBP plywood
   (waterproof and fireproof)
- 3. Wall: 40mm EPS sandwich panel
- 4. Door: 40mm EPS sandwich panel door
- 5. Window: Aluminum alloy sliding window
- 6. Accessories: adjusting footing, wheels