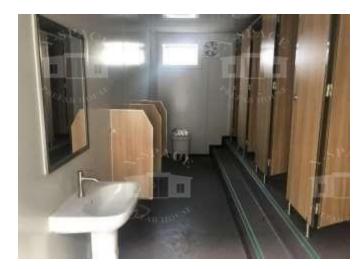

mm | 3000mm | 2850mm | 18 <b>m²</b> | 1250kg |







Windproof: 12 grades 32.7-41.4m/s

Shockproof: 9 gradesUseful life: 15 years









#### Feature:

- 1.Galvanized steel structure.
- 2.50mm 50mm EPS/Fireproof Glass WoollRock Wool Sandwich panel for wall.
- 3.0.476mm steel sheett 50mm glass wool+steel sheet ceiling for roof.
- 4. Aluminum Sliding Windoes with Security Bar.
- 5.Steel door
- 6.18mm MGO board floor.



## Loading and Installation

### Loading by Shipping container

**1\*20GP=6units** 1\*40HQ=16units

#### Pack and Load













#### Packing of parts











#### Steps of installation







**Project Show** 



#### **Typical projects**















**Connection** 



**Outside** 



**Three floors dormitory** 





Hospital



School



ol Public toilet









#### Other custom outside look





#### Other custom outside color



## **Interior layout**















#### **OPTIONAL DECORATIONS** Optional decoration, please contact customer service for details Exterior Decoration ightharpoonsWindow **>** Door $\triangleright$ Switch socket light 11 $\triangleright$





#### **DORMITORY PROJECT**



# Comparison











VS















VS







VS





#### Why their price lower?

- 1.The profile is made of black iron, which is easy to be oxidized and rusted. As long as the paint on the surface falls out of the rain, it will rust within a month
- 2. All profile accessories are falsely reported and not actually stuck
- 3. The density of wall insulation rock wool is only 20-40kg

### Our advantage



#### Verification of Conformity

#### N