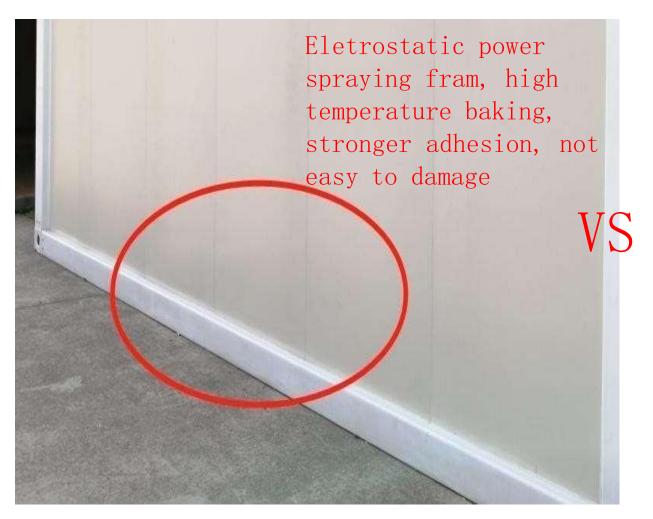

#### Why their price lower?

- 1.The profile is made of black iron, which is easy to be oxidized and rusted. As long as the paint on the surface falls out of the rain, it will rust within a month
- 2. All profile accessories are falsely reported and not actually stuck
- 3. The density of wall insulation rock wool is only 20-40kg