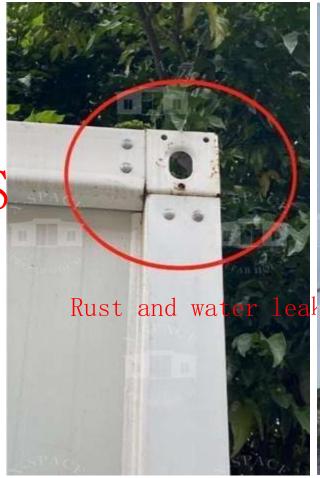

# Comparison

VS

VS

VS

#### Why their price lower?

- 1.The profile is made of black iron, which is easy to be oxidized and rusted. As long as the paint on the surface falls out of the rain, it will rust within a month
- 2. All profile accessories are falsely reported and not actually stuck
- 3. The density of wall insulation rock wool is only 20-40kg