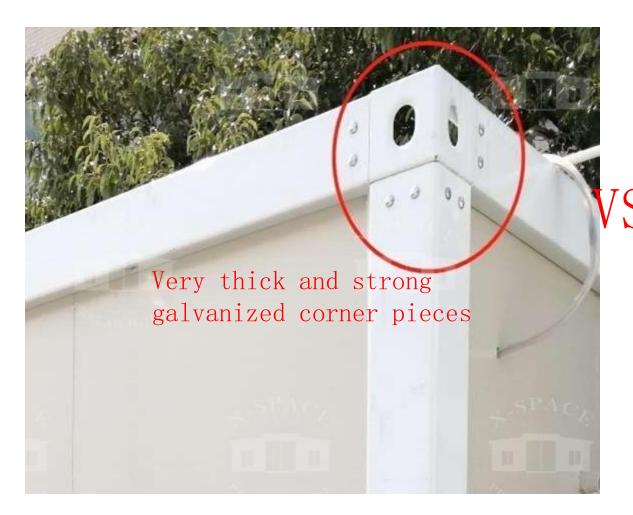

- 5.Steel door
- 6.18mm MGO board floor.



## Loading and Installation

### Loading by Shipping container

**1\*20GP=6units** 1\*40HQ=16units

#### Pack and Load













#### Packing of parts











#### Steps of installation







**Project Show** 



#### **Typical projects**















**Connection** 



**Outside** 



**Three floors dormitory** 





Hospital



School



ol Public toilet









#### Other custom outside look





#### Other custom outside color



## **Interior layout**















#### **OPTIONAL DECORATIONS** Optional decoration, please contact customer service for details Exterior Decoration ightharpoonsWindow **>** Door $\triangleright$ Switch socket light 11 $\triangleright$





#### **DORMITORY PROJECT**



# Comparison











VS















VS







VS





#### Why their price lower?

- 1.The profile is made of black iron, which is easy to be oxidized and rusted. As long as the paint on the surface falls out of the rain, it will rust within a month
- 2. All profile accessories are falsely reported and not actually stuck
- 3. The density of wall insulation rock wool is only 20-40kg

### Our advantage



#### Verification of Conformity

#### No.: ICR Polska/VC/HE220805

Name and address of Applicant Anyang Zhong Zheng Steel Structure Co., Ltd.

, Northwest corner of the intersection of Yingbin Road and Tengfei Road ,Guxian Town

Tangyin Country ,Anyang City ,Henan Province,China.

Anyang Zhong Zheng Steel Structure Co., Ltd.

Name and address of manufacturer:

Northwest corner of the intersection of Yingbin Road and