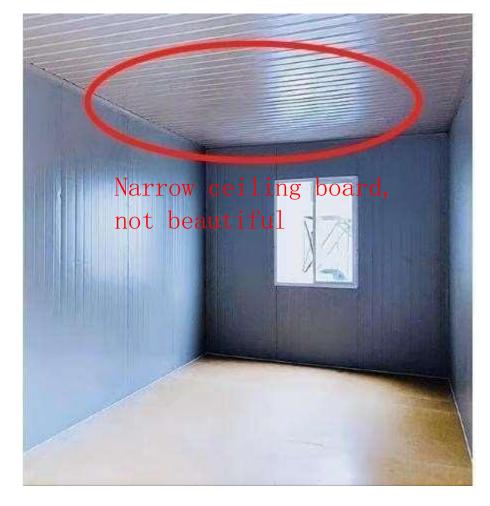

r
- 6.18mm MGO board floor.



## Loading and Installation

### Loading by Shipping container

**1\*20GP=6units** 1\*40HQ=16units

#### Pack and Load













#### Packing of parts











#### Steps of installation







**Project Show** 



#### **Typical projects**















**Connection** 



**Outside** 



**Three floors dormitory** 





Hospital



School



ol Public toilet









#### Other custom outside look





#### Other custom outside color



## **Interior layout**















#### **OPTIONAL DECORATIONS** Optional decoration, please contact customer service for details Exterior Decoration ightharpoonsWindow **>** Door $\triangleright$ Switch socket light 11 $\triangleright$





#### **DORMITORY PROJECT**



# Comparison











VS















VS







VS





#### Why their price lower?

- 1.The profile is made of black iron, which is easy to be oxidized and rusted. As long as the paint on the surface falls out of the rain, it will rust within a month
- 2. All profile accessories are falsely reported and not actually stuck
- 3. The density of wall insulation rock wool is only 20-40kg

### Our advantage



#### Verification of Conformity

#### No.: ICR Polska/VC/HE220805

Name and address of Applicant Anyang Zhong Zheng Steel Structure Co., Ltd.

, Northwest corner of the intersection of Yingbin Road and Tengfei Road ,Guxian Town

Tangyin Country ,Anyang City ,Henan Province,China.

Anyang Zhong Zheng Steel Structure Co., Ltd.

Name and address of manufacturer:

Northwest corner of the intersection of Yingbin Road and Tengfei Road