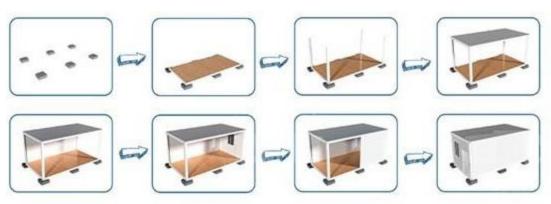

## Loading and Installation

### Loading by Shipping container

**1\*20GP=6units** 1\*40HQ=16units

#### Pack and Load

#### Packing of parts