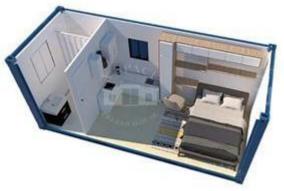

9 gradesUseful life: 15 years









#### Feature:

- 1.Galvanized steel structure.
- 2.50mm 50mm EPS/Fireproof Glass WoollRock Wool Sandwich panel for wall.
- 3.0.476mm steel sheett 50mm glass wool+steel sheet ceiling for roof.
- 4. Aluminum Sliding Windoes with Security Bar.
- 5.Steel door
- 6.18mm MGO board floor.



## Loading and Installation

### Loading by Shipping container

**1\*20GP=6units** 1\*40HQ=16units

#### Pack and Load













#### Packing of parts











#### Steps of installation







**Project Show** 



#### **Typical projects**















**Connection** 



**Outside** 



**Three floors dormitory** 





Hospital



School



ol Public toilet









#### Other custom outside look





#### Other custom outside color



## **Interior layout**















#### **OPTIONAL DECORATIONS** Optional decoration, please contact customer service for details Exterior Decoration ightharpoonsWindow **>** Door $\triangleright$ Switch socket light 11 $\triangleright$





#### **DORMITORY PROJECT**



# Comparison











VS















VS







VS





#### Why their price lower?

- 1.The profile is made of black iron, which is easy to be oxidized and rusted. As long as the paint on the surface falls out of the rain, it will rust within a month
- 2. All profile accessories are falsely reported and not actually stuck
- 3. The density of wall insulation rock wool is only 20-40kg

### Our advantage



#### Verification of Conformity

#### No.: ICR Polska/VC/HE220805

Name and address of Applicant Anyang Zhong Zheng Steel Structure Co., Ltd