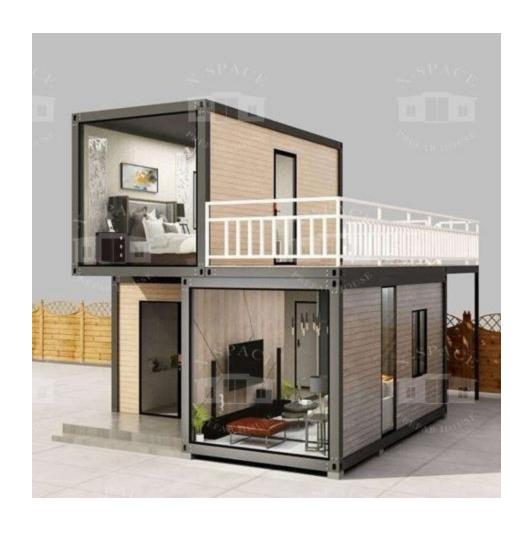

> | 1250kg |







Windproof: 12 grades 32.7-41.4m/s

Shockproof: 9 gradesUseful life: 15 years









#### Feature:

- 1.Galvanized steel structure.
- 2.50mm 50mm EPS/Fireproof Glass WoollRock Wool Sandwich panel for wall.
- 3.0.476mm steel sheett 50mm glass wool+steel sheet ceiling for roof.
- 4. Aluminum Sliding Windoes with Security Bar.
- 5.Steel door
- 6.18mm MGO board floor.



## Loading and Installation

### Loading by Shipping container

**1\*20GP=6units** 1\*40HQ=16units

#### Pack and Load













#### Packing of parts











#### Steps of installation







**Project Show** 



#### **Typical projects**















**Connection** 



**Outside** 



**Three floors dormitory** 





Hospital



School



ol Public toilet









#### Other custom outside look





#### Other custom outside color



## **Interior layout**















#### **OPTIONAL DECORATIONS** Optional decoration, please contact customer service for details Exterior Decoration ightharpoonsWindow **>** Door $\triangleright$ Switch socket light 11 $\triangleright$





#### **DORMITORY PROJECT**



# Comparison











VS















VS







VS





#### Why their price lower?

- 1.The profile is made of black iron, which is easy to be oxidized and rusted. As long as the paint on the surface falls out of the rain, it will rust within a month
- 2. All profile accessories are falsely reported and not actually stuck
- 3. The density of wall insulation rock wool is only 20-40kg

### Our advantage



#### Verification of Conformity

#### No.: ICR Polska/VC/HE220805

Name a