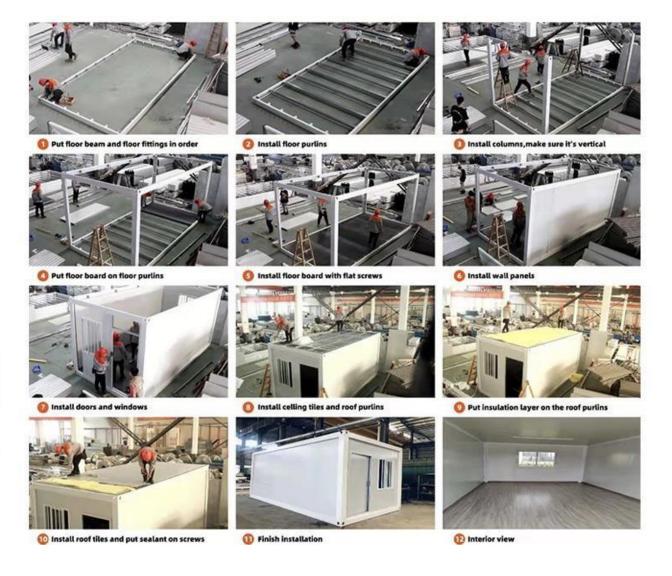

| DetachableContainer | Length | Width  | Height | Area         | Weight |
|---------------------|--------|--------|--------|--------------|--------|
| Size                | 6000mm | 3000mm | 2850mm | 18 <b>m²</b> | 1250kg |







Windproof: 12 grades 32.7-41.4m/s

Shockproof: 9 gradesUseful life: 15 years









#### Feature:

- 1.Galvanized steel structure.
- 2.50mm 50mm EPS/Fireproof Glass WoollRock Wool Sandwich panel for wall.
- 3.0.476mm steel sheett 50mm glass wool+steel sheet ceiling for roof.
- 4. Aluminum Sliding Windoes with Security Bar.
- 5.Steel door
- 6.18mm MGO board floor.



## Loading and Installation

### Loading by Shipping container

**1\*20GP=6units** 1\*40HQ=16units

#### Pack and Load













#### Packing of parts











#### Steps of installation







**Project Show** 



#### **Typical projects**















**Connection** 



**Outside** 



**Three floors dormitory** 





Hospital



School



ol Public toilet









#### Other custom outside look





#### Other custom outside color



## **Interior layout**















#### **OPTIONAL DECORATIONS** Optional decoration, please contact customer service for details Exterior Decoration ightharpoonsWindow **>** Door $\triangleright$ Switch socket light 11 $\triangleright$





#### **DORMITORY PROJECT**



# Comparison











VS















VS







VS





#### Why their price lower?

- 1.The profile is made of black iron, which is easy to be oxidized and rusted. As long as the paint on the surface falls out of the rain, it will rust within a month
- 2. All profile a