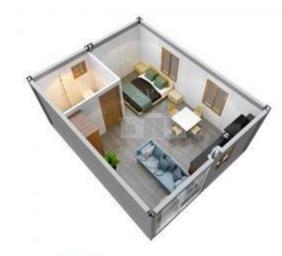

: 9 gradesUseful life: 15 years









#### Feature:

- 1.Galvanized steel structure.
- 2.50mm 50mm EPS/Fireproof Glass WoollRock Wool Sandwich panel for wall.
- 3.0.476mm steel sheett 50mm glass wool+steel sheet ceiling for roof.
- 4. Aluminum Sliding Windoes with Security Bar.
- 5.Steel door
- 6.18mm MGO board floor.



## Loading and Installation

### Loading by Shipping container

**1\*20GP=6units** 1\*40HQ=16units

#### Pack and Load













#### Packing of parts











#### Steps of installation







**Project Show** 



#### **Typical projects**















**Connection** 



**Outside** 



**Three floors dormitory** 





Hospital



School



ol Public toilet









#### Other custom outside look





#### Other custom outside color



## **Interior layout**















#### **OPTIONAL DECORATIONS** Optional decoration, please contact customer service for details Exterior Decoration ightharpoonsWindow **>** Door $\triangleright$ Switch socket light 11 $\triangleright$





#### **DORMITORY PROJECT**



# Comparison











VS















VS







VS





#### Why their price lower?

- 1.The profile is made of black iron, which is easy to be oxidized and rusted. As long as the paint on the surface falls out of the rain, it will rust within a month
- 2. All profile accessories are falsely reported and not actually stuck
- 3. The density of wall insulation rock wool is only 20-40kg

### Our advantage



#### Verification of Conformity

#### No.: ICR Polska/VC/HE220805

Name and address of Applicant Anyang Zhong Zheng Steel Structure Co., L