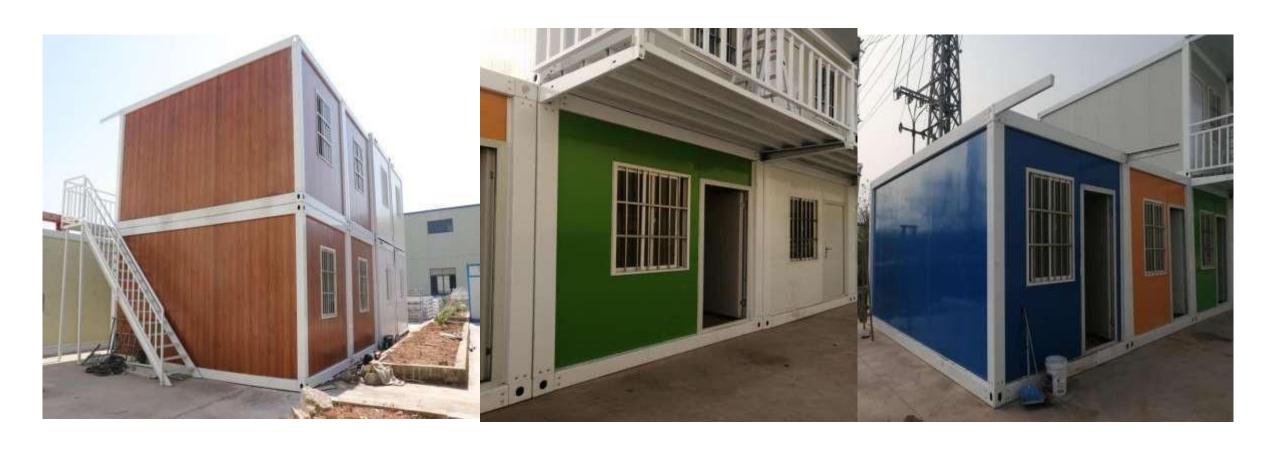

des 32.7-41.4m/s

Shockproof: 9 gradesUseful life: 15 years









#### Feature:

- 1.Galvanized steel structure.
- 2.50mm 50mm EPS/Fireproof Glass WoollRock Wool Sandwich panel for wall.
- 3.0.476mm steel sheett 50mm glass wool+steel sheet ceiling for roof.
- 4. Aluminum Sliding Windoes with Security Bar.
- 5.Steel door
- 6.18mm MGO board floor.



## Loading and Installation

### Loading by Shipping container

**1\*20GP=6units** 1\*40HQ=16units

#### Pack and Load













#### Packing of parts











#### Steps of installation







**Project Show** 



#### **Typical projects**















**Connection** 



**Outside** 



**Three floors dormitory** 





Hospital



School



ol Public toilet









#### Other custom outside look





#### Other custom outside color



## **Interior layout**















#### **OPTIONAL DECORATIONS** Optional decoration, please contact customer service for details Exterior Decoration ightharpoonsWindow **>** Door $\triangleright$ Switch socket light 11 $\triangleright$





#### **DORMITORY PROJECT**



# Comparison











VS















VS







VS





#### Why their price lower?

- 1.The profile is made of black iron, which is easy to be oxidized and rusted. As long as the paint on the surface falls out of the rain, it will rust within a month
- 2. All profile accessories are falsely reported and not actually stuck
- 3. The density of wall insulation rock wool is only 20-40kg

### Our advantage



#### Verification of Conformity

#### No.: ICR Polska/VC/HE220805

Name and address of Applicant Anyang Zhong