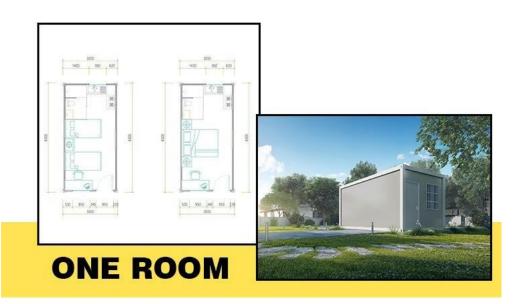

esUseful life: 15 years









#### Feature:

- 1.Galvanized steel structure.
- 2.50mm 50mm EPS/Fireproof Glass WoollRock Wool Sandwich panel for wall.
- 3.0.476mm steel sheett 50mm glass wool+steel sheet ceiling for roof.
- 4. Aluminum Sliding Windoes with Security Bar.
- 5.Steel door
- 6.18mm MGO board floor.



## Loading and Installation

### Loading by Shipping container

**1\*20GP=6units** 1\*40HQ=16units

#### Pack and Load













#### Packing of parts











#### Steps of installation







**Project Show** 



#### **Typical projects**















**Connection** 



**Outside** 



**Three floors dormitory** 





Hospital



School



ol Public toilet









#### Other custom outside look





#### Other custom outside color



## **Interior layout**















#### **OPTIONAL DECORATIONS** Optional decoration, please contact customer service for details Exterior Decoration ightharpoonsWindow **>** Door $\triangleright$ Switch socket light 11 $\triangleright$





#### **DORMITORY PROJECT**



# Comparison











VS















VS







VS





#### Why their price lower?

- 1.The profile is made of black iron, which is easy to be oxidized and rusted. As long as the paint on the surface falls out of the rain, it will rust within a month
- 2. All profile accessories are falsely reported and not actually stuck
- 3. The density of wall insulation rock wool is only 20-40kg

### Our advantage



#### Verification of Conformity

#### No.: ICR Polska/VC/HE220805

Name and address of Applicant Anyang Zhong Zheng Steel Structure Co., Ltd.

, N