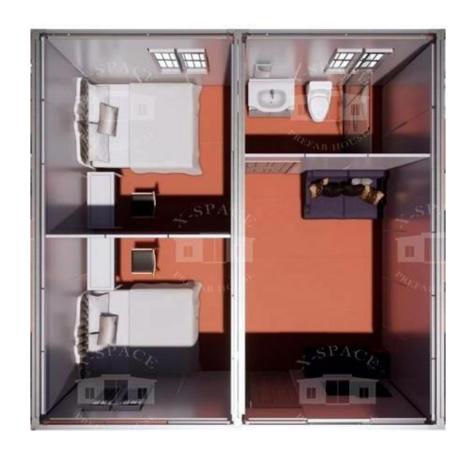

of: 9 gradesUseful life: 15 years









#### Feature:

- 1.Galvanized steel structure.
- 2.50mm 50mm EPS/Fireproof Glass WoollRock Wool Sandwich panel for wall.
- 3.0.476mm steel sheett 50mm glass wool+steel sheet ceiling for roof.
- 4. Aluminum Sliding Windoes with Security Bar.
- 5.Steel door
- 6.18mm MGO board floor.



## Loading and Installation

### Loading by Shipping container

**1\*20GP=6units** 1\*40HQ=16units

#### Pack and Load













#### Packing of parts











#### Steps of installation







**Project Show** 



#### **Typical projects**















**Connection** 



**Outside** 



**Three floors dormitory** 





Hospital



School



ol Public toilet









#### Other custom outside look





#### Other custom outside color



## **Interior layout**















#### **OPTIONAL DECORATIONS** Optional decoration, please contact customer service for details Exterior Decoration ightharpoonsWindow **>** Door $\triangleright$ Switch socket light 11 $\triangleright$





#### **DORMITORY PROJECT**



# Comparison











VS















VS







VS





#### Why their price lower?

- 1.The profile is made of black iron, which is easy to be oxidized and rusted. As long as the paint on the surface falls out of the rain, it will rust within a month
- 2. All profile accessories are falsely reported and not actually stuck
- 3. The density of wall insulation rock wool is only 20-40kg

### Our advantage



#### Verification of Conformity

#### No.: ICR Polska/VC/HE220805

Name and address of Applicant Anyang Zhong Zheng Steel Structure Co.,