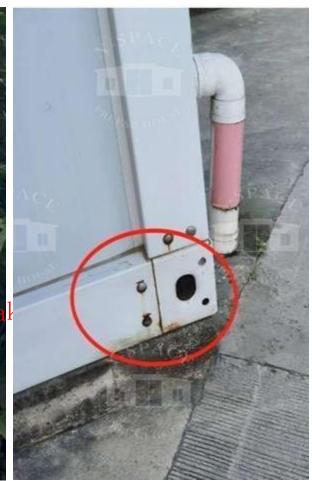

#### Why their price lower?

- 1.The profile is made of black iron, which is easy to be oxidized and rusted. As long as the paint on the surface falls out of the rain, it will rust within a month
- 2. All profile accessories are falsely reported and not actually stuck
- 3. The density of wall insulation rock wool is only 20-40kg