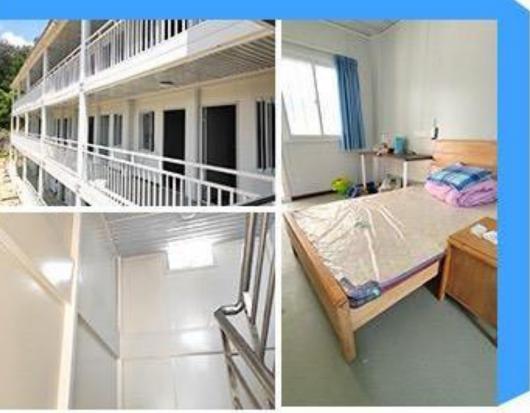

Sliding Windoes with Security Bar.
- 5.Steel door
- 6.18mm MGO board floor.



## Loading and Installation

### Loading by Shipping container

**1\*20GP=6units** 1\*40HQ=16units

#### Pack and Load













#### Packing of parts











#### Steps of installation







**Project Show** 



#### **Typical projects**















**Connection** 



**Outside** 



**Three floors dormitory** 





Hospital



School



ol Public toilet









#### Other custom outside look





#### Other custom outside color



## **Interior layout**















#### **OPTIONAL DECORATIONS** Optional decoration, please contact customer service for details Exterior Decoration ightharpoonsWindow **>** Door $\triangleright$ Switch socket light 11 $\triangleright$





#### **DORMITORY PROJECT**



# Comparison











VS















VS







VS





#### Why their price lower?

- 1.The profile is made of black iron, which is easy to be oxidized and rusted. As long as the paint on the surface falls out of the rain, it will rust within a month
- 2. All profile accessories are falsely reported and not actually stuck
- 3. The density of wall insulation rock wool is only 20-40kg

### Our advantage



#### Verification of Conformity

#### No.: ICR Polska/VC/HE220805

Name and address of Applicant Anyang Zhong Zheng Steel Structure Co., Ltd.

, Northwest corner of the intersection of Yingbin Road and Tengfei Road ,Guxian Town

Tangyin Country ,Anyang City ,Henan Province,China.

Anyang Zhong Zheng Steel Structure Co., Ltd.

Name and address of manufacturer:

Northwest corner of th