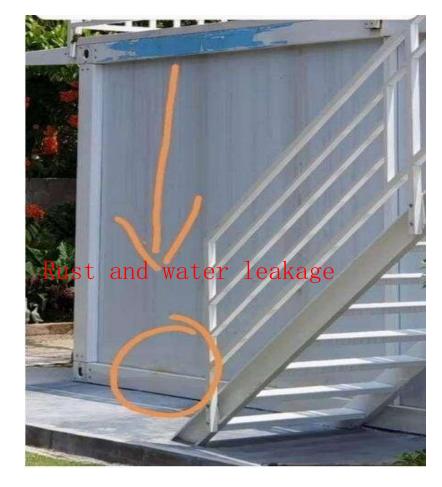

# Comparison

VS

VS

VS

#### Why their price lower?

- 1.The profile is made of black iron, which is easy to be oxidized and rusted. As long as the paint on the surface falls out of the rain, it will rust within a month
- 2. All profile accessories are falsely reported and not actually stuck
- 3. The density of wall insulation rock wool is only 20-40kg