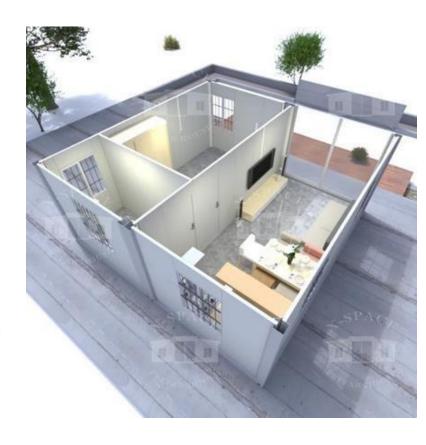

gradesUseful life: 15 years









#### Feature:

- 1.Galvanized steel structure.
- 2.50mm 50mm EPS/Fireproof Glass WoollRock Wool Sandwich panel for wall.
- 3.0.476mm steel sheett 50mm glass wool+steel sheet ceiling for roof.
- 4. Aluminum Sliding Windoes with Security Bar.
- 5.Steel door
- 6.18mm MGO board floor.



## Loading and Installation

### Loading by Shipping container

**1\*20GP=6units** 1\*40HQ=16units

#### Pack and Load













#### Packing of parts











#### Steps of installation







**Project Show** 



#### **Typical projects**















**Connection** 



**Outside** 



**Three floors dormitory** 





Hospital



School



ol Public toilet









#### Other custom outside look





#### Other custom outside color



## **Interior layout**















#### **OPTIONAL DECORATIONS** Optional decoration, please contact customer service for details Exterior Decoration ightharpoonsWindow **>** Door $\triangleright$ Switch socket light 11 $\triangleright$





#### **DORMITORY PROJECT**



# Comparison











VS















VS







VS





#### Why their price lower?

- 1.The profile is made of black iron, which is easy to be oxidized and rusted. As long as the paint on the surface falls out of the rain, it will rust within a month
- 2. All profile accessories are falsely reported and not actually stuck
- 3. The density of wall insulation rock wool is only 20-40kg

### Our advantage



#### Verification of Conformity

#### No.: ICR Polska/VC/HE220805

Name and address of Applicant Anyang Zhong Zheng Steel Structure Co., Ltd.