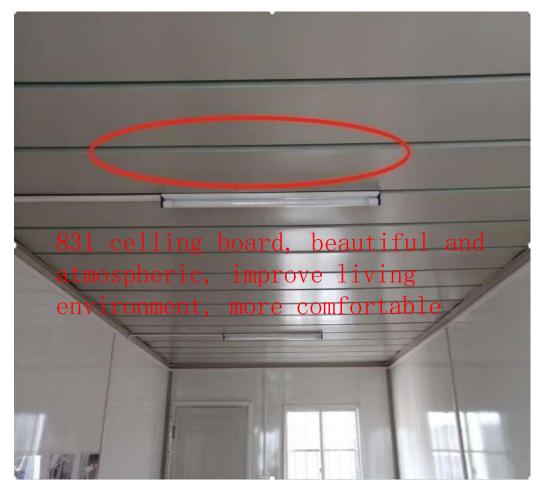

el door
- 6.18mm MGO board floor.



## Loading and Installation

### Loading by Shipping container

**1\*20GP=6units** 1\*40HQ=16units

#### Pack and Load













#### Packing of parts











#### Steps of installation







**Project Show** 



#### **Typical projects**















**Connection** 



**Outside** 



**Three floors dormitory** 





Hospital



School



ol Public toilet









#### Other custom outside look





#### Other custom outside color



## **Interior layout**















#### **OPTIONAL DECORATIONS** Optional decoration, please contact customer service for details Exterior Decoration ightharpoonsWindow **>** Door $\triangleright$ Switch socket light 11 $\triangleright$





#### **DORMITORY PROJECT**



# Comparison











VS















VS







VS





#### Why their price lower?

- 1.The profile is made of black iron, which is easy to be oxidized and rusted. As long as the paint on the surface falls out of the rain, it will rust within a month
- 2. All profile accessories are falsely reported and not actually stuck
- 3. The density of wall insulation rock wool is only 20-40kg

### Our advantage



#### Verification of Conformity

#### No.: ICR Polska/VC/HE220805

Name and address of Applicant Anyang Zhong Zheng Steel Structure Co., Ltd.

, Northwest corner of the intersection of Yingbin Road and Tengfei Road ,Guxian Town

Tangyin Country ,Anyang City ,Henan Province,China.

Anyang Zhong Zheng Steel Structure Co., Ltd.

Name and address of manufacturer:

Northwest corner of the intersection of Yingbin Road and Tengfei