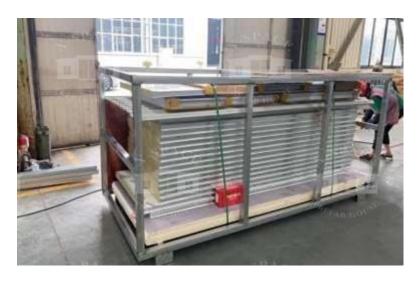

### Loading by Shipping container

**1\*20GP=6units** 1\*40HQ=16units

#### Pack and Load