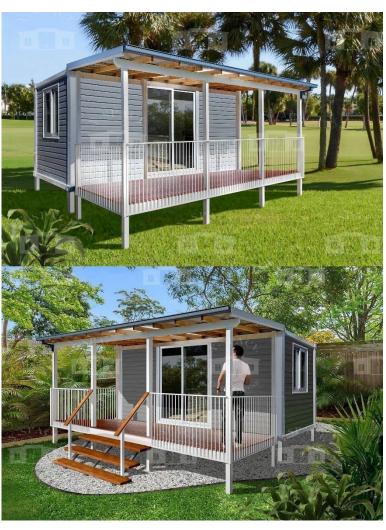

|--------|--------|--------|--------------|--------|
| Size                | 6000mm | 3000mm | 2850mm | 18 <b>m²</b> | 1250kg |







Windproof: 12 grades 32.7-41.4m/s

Shockproof: 9 gradesUseful life: 15 years









#### Feature:

- 1.Galvanized steel structure.
- 2.50mm 50mm EPS/Fireproof Glass WoollRock Wool Sandwich panel for wall.
- 3.0.476mm steel sheett 50mm glass wool+steel sheet ceiling for roof.
- 4. Aluminum Sliding Windoes with Security Bar.
- 5.Steel door
- 6.18mm MGO board floor.



## Loading and Installation

### Loading by Shipping container

**1\*20GP=6units** 1\*40HQ=16units

#### Pack and Load













#### Packing of parts











#### Steps of installation







**Project Show** 



#### **Typical projects**















**Connection** 



**Outside** 



**Three floors dormitory** 





Hospital



School



ol Public toilet









#### Other custom outside look





#### Other custom outside color



## **Interior layout**















#### **OPTIONAL DECORATIONS** Optional decoration, please contact customer service for details Exterior Decoration ightharpoonsWindow **>** Door $\triangleright$ Switch socket light 11 $\triangleright$





#### **DORMITORY PROJECT**



# Comparison











VS















VS







VS





#### Why their price lower?

- 1.The profile is made of black iron, which is easy to be oxidized and rusted. As long as the paint on the surface falls out of the rain, it will rust within a month
- 2. All profile accessories are falsely reported and not actually stuck
- 3. The density of wall insulation rock w