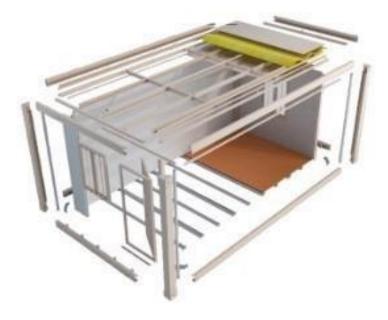

X-Spacehome Detachable Container House











# Size | Structure



#### Standard one size (4 Workers +3 Hours=1 House)

| DetachableContainer | Length | Width  | Height | Area         | Weight |
|---------------------|--------|--------|--------|--------------|--------|
| Size                | 6000mm | 3000mm | 2850mm | 18 <b>m²</b> | 1250kg |







Windproof: 12 grades 32.7-41.4m/s

Shockproof: 9 gradesUseful life: 15 years









#### Feature:

- 1.Galvanized steel structure.
- 2.50mm 50mm EPS/Fireproof Glass WoollRock Wool Sandwich panel for wall.
- 3.0.476mm steel sheett 50mm glass wool+steel sheet ceiling for roof.
- 4. Aluminum Sliding Windoes with Security Bar.
- 5.Steel door
- 6.18mm MGO board floor.



## Loading and Installation

### Loading by Shipping container

**1\*20GP=6units** 1\*40HQ=16units

#### Pack and Load













#### Packing of parts











#### Steps of installation







**Project Show** 



#### **Typical projects**















**Connection** 



**Outside** 



**Three floors dormitory** 





Hospital



School



ol Public toilet









#### Other custom outside look





#### Other custom outside color



## **Interior layout**















#### **OPTIONAL DECORATIONS