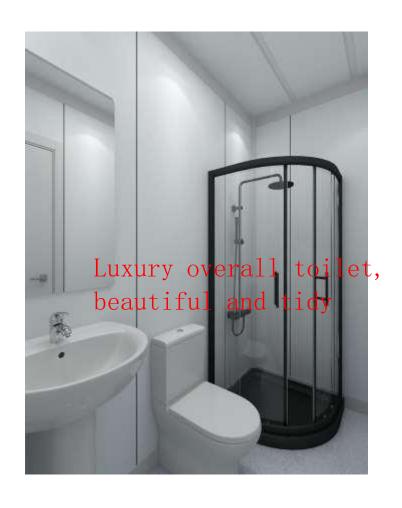

6.18mm MGO board floor.



## Loading and Installation

### Loading by Shipping container

**1\*20GP=6units** 1\*40HQ=16units

#### Pack and Load













#### Packing of parts











#### Steps of installation







**Project Show** 



#### **Typical projects**















**Connection** 



**Outside** 



**Three floors dormitory** 





Hospital



School



ol Public toilet









#### Other custom outside look





#### Other custom outside color



## **Interior layout**















#### **OPTIONAL DECORATIONS** Optional decoration, please contact customer service for details Exterior Decoration ightharpoonsWindow **>** Door $\triangleright$ Switch socket light 11 $\triangleright$





#### **DORMITORY PROJECT**



# Comparison











VS















VS







VS





#### Why their price lower?

- 1.The profile is made of black iron, which is easy to be oxidized and rusted. As long as the paint on the surface falls out of the rain, it will rust within a month
- 2. All profile accessories are falsely reported and not actually stuck
- 3. The density of wall insulation rock wool is only 20-40kg

### Our advantage



#### Verification of Conformity

#### No.: ICR Polska/VC/HE220805

Name and address of Applicant Anyang Zhong Zheng Steel Structure Co., Ltd.

, Northwest corner of the intersection of Yingbin Road and Tengfei Road ,Guxian Town

Tangyin Country ,Anyang City ,Henan Province,China.

Anyang Zhong Zheng Steel Structure Co., Ltd.

Name and address of manufacturer:

Northwest corner of the intersection of Yingbin Road and Tengfei Road ,Gux