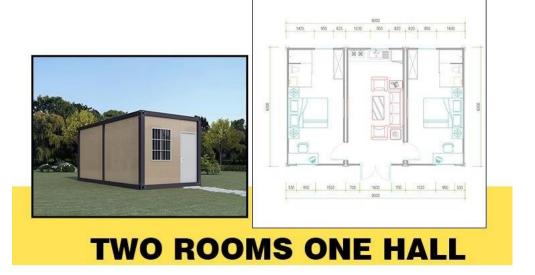

Useful life: 15 years









#### Feature:

- 1.Galvanized steel structure.
- 2.50mm 50mm EPS/Fireproof Glass WoollRock Wool Sandwich panel for wall.
- 3.0.476mm steel sheett 50mm glass wool+steel sheet ceiling for roof.
- 4. Aluminum Sliding Windoes with Security Bar.
- 5.Steel door
- 6.18mm MGO board floor.



## Loading and Installation

### Loading by Shipping container

**1\*20GP=6units** 1\*40HQ=16units

#### Pack and Load













#### Packing of parts











#### Steps of installation







**Project Show** 



#### **Typical projects**















**Connection** 



**Outside** 



**Three floors dormitory** 





Hospital



School



ol Public toilet









#### Other custom outside look





#### Other custom outside color



## **Interior layout**















#### **OPTIONAL DECORATIONS** Optional decoration, please contact customer service for details Exterior Decoration ightharpoonsWindow **>** Door $\triangleright$ Switch socket light 11 $\triangleright$





#### **DORMITORY PROJECT**



# Comparison











VS















VS







VS





#### Why their price lower?

- 1.The profile is made of black iron, which is easy to be oxidized and rusted. As long as the paint on the surface falls out of the rain, it will rust within a month
- 2. All profile accessories are falsely reported and not actually stuck
- 3. The density of wall insulation rock wool is only 20-40kg

### Our advantage



#### Verification of Conformity

#### No.: ICR Polska/VC/HE220805

Name and address of Applicant Anyang Zhong Zheng Steel Structure Co., Ltd.

, Nor