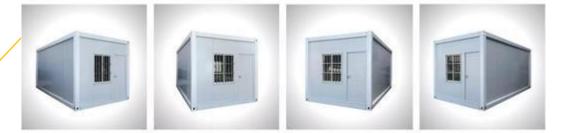

X-Spacehome Detachable Container House

# Size | Structure

#### Standard one size (4 Workers +3 Hours=1 House)

| DetachableContainer | Length | Width  | Height | Area         | Weight |
|---------------------|--------|--------|--------|--------------|--------|
| Size                | 6000mm | 3000mm | 2850mm | 18 <b>m²</b> | 1250kg |