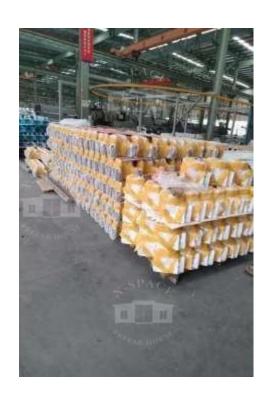

# Size | Structure



#### Standard one size (4 Workers +3 Hours=1 House)

| DetachableContainer | Length | Width  | Height | Area         | Weight |
|---------------------|--------|--------|--------|--------------|--------|
| Size                | 6000mm | 3000mm | 2850mm | 18 <b>m²</b> | 1250kg |







Windproof: 12 grades 32.7-41.4m/s

Shockproof: 9 gradesUseful life: 15 years









#### Feature:

- 1.Galvanized steel structure.
- 2.50mm 50mm EPS/Fireproof Glass WoollRock Wool Sandwich panel for wall.
- 3.0.476mm steel sheett 50mm glass wool+steel sheet ceiling for roof.
- 4. Aluminum Sliding Windoes with Security Bar.
- 5.Steel door
- 6.18mm MGO board floor.



## Loading and Installation

### Loading by Shipping container

**1\*20GP=6units** 1\*40HQ=16units

#### Pack and Load













#### Packing of parts











#### Steps of installation







**Project Show** 



#### **Typical projects**















**Connection** 



**Outside** 



**Three floors dormitory** 





Hospital



School



ol Public toilet









#### Other custom outside look





#### Other custom outside color



## **Interior layout**















#### **OPTIONAL DECORATIONS** Optional decoration, please contact customer service for details Exterior Decoration ightharpoonsWindow **>** Door $\triangleright$ Switch socket light 11 $\triangleright$





#### **DORMITORY PROJECT**



# Comparison











VS















VS







VS





#### Why their price lower?

- 1.The profile is made of black iron, which is easy to be oxidized and rusted. As long as the paint on the su