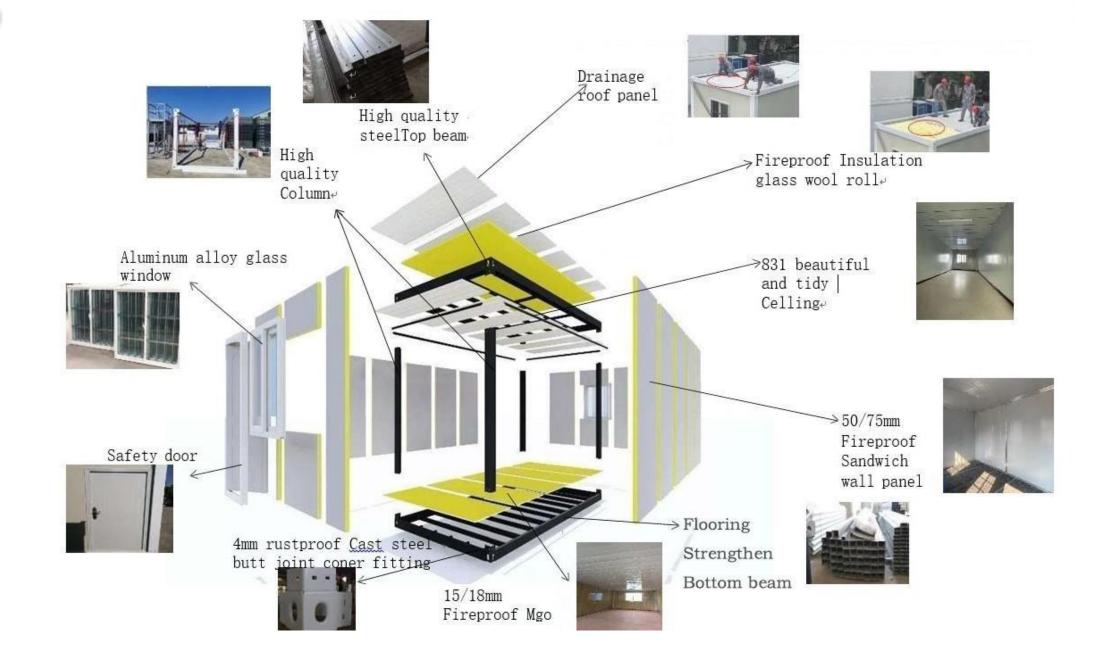

#### Feature:

- 1.Galvanized steel structure.
- 2.50mm 50mm EPS/Fireproof Glass WoollRock Wool Sandwich panel for wall.
- 3.0.476mm steel sheett 50mm glass wool+steel sheet ceiling for roof.
- 4. Aluminum Sliding Windoes with Security Bar.
- 5.Steel door
- 6.18mm MGO board floor.