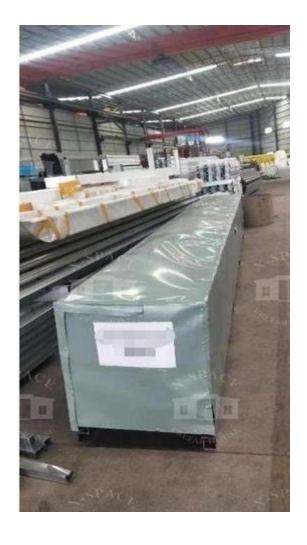

rd one size (4 Workers +3 Hours=1 House)

| DetachableContainer | Length | Width  | Height | Area         | Weight |
|---------------------|--------|--------|--------|--------------|--------|
| Size                | 6000mm | 3000mm | 2850mm | 18 <b>m²</b> | 1250kg |







Windproof: 12 grades 32.7-41.4m/s

Shockproof: 9 gradesUseful life: 15 years









#### Feature:

- 1.Galvanized steel structure.
- 2.50mm 50mm EPS/Fireproof Glass WoollRock Wool Sandwich panel for wall.
- 3.0.476mm steel sheett 50mm glass wool+steel sheet ceiling for roof.
- 4. Aluminum Sliding Windoes with Security Bar.
- 5.Steel door
- 6.18mm MGO board floor.



## Loading and Installation

### Loading by Shipping container

**1\*20GP=6units** 1\*40HQ=16units

#### Pack and Load













#### Packing of parts











#### Steps of installation







**Project Show** 



#### **Typical projects**















**Connection** 



**Outside** 



**Three floors dormitory** 





Hospital



School



ol Public toilet









#### Other custom outside look





#### Other custom outside color



## **Interior layout**















#### **OPTIONAL DECORATIONS** Optional decoration, please contact customer service for details Exterior Decoration ightharpoonsWindow **>** Door $\triangleright$ Switch socket light 11 $\triangleright$





#### **DORMITORY PROJECT**



# Comparison











VS















VS







VS





#### Why their price lower?

- 1.The profile is made of black iron, which is easy to be oxidized and rusted. As long as the paint on the surface falls out of the rain, it w