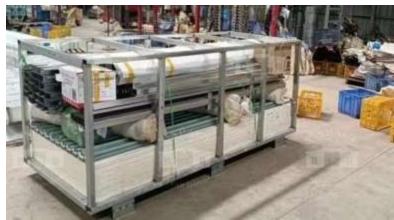

ne size (4 Workers +3 Hours=1 House)

| DetachableContainer | Length | Width  | Height | Area         | Weight |
|---------------------|--------|--------|--------|--------------|--------|
| Size                | 6000mm | 3000mm | 2850mm | 18 <b>m²</b> | 1250kg |







Windproof: 12 grades 32.7-41.4m/s

Shockproof: 9 gradesUseful life: 15 years









#### Feature:

- 1.Galvanized steel structure.
- 2.50mm 50mm EPS/Fireproof Glass WoollRock Wool Sandwich panel for wall.
- 3.0.476mm steel sheett 50mm glass wool+steel sheet ceiling for roof.
- 4. Aluminum Sliding Windoes with Security Bar.
- 5.Steel door
- 6.18mm MGO board floor.



## Loading and Installation

### Loading by Shipping container

**1\*20GP=6units** 1\*40HQ=16units

#### Pack and Load













#### Packing of parts











#### Steps of installation







**Project Show** 



#### **Typical projects**















**Connection** 



**Outside** 



**Three floors dormitory** 





Hospital



School



ol Public toilet









#### Other custom outside look





#### Other custom outside color



## **Interior layout**















#### **OPTIONAL DECORATIONS** Optional decoration, please contact customer service for details Exterior Decoration ightharpoonsWindow **>** Door $\triangleright$ Switch socket light 11 $\triangleright$





#### **DORMITORY PROJECT**



# Comparison











VS















VS







VS





#### Why their price lower?

- 1.The profile is made of black iron, which is easy to be oxidized and rusted. As long as the paint on the surface falls out of the rain, it will