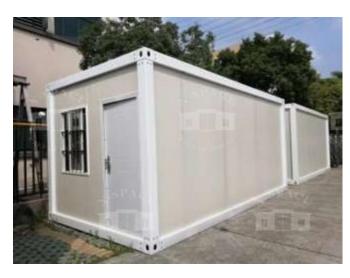

X-Spacehome Detachable Container House

#### Standard one size (4 Workers +3 Hours=1 House)

| DetachableContainer | Length | Width  | Height | Area         | Weight |
|---------------------|--------|--------|--------|--------------|--------|
| Size                | 6000mm | 3000mm | 2850mm | 18 <b>m²</b> | 1250kg |