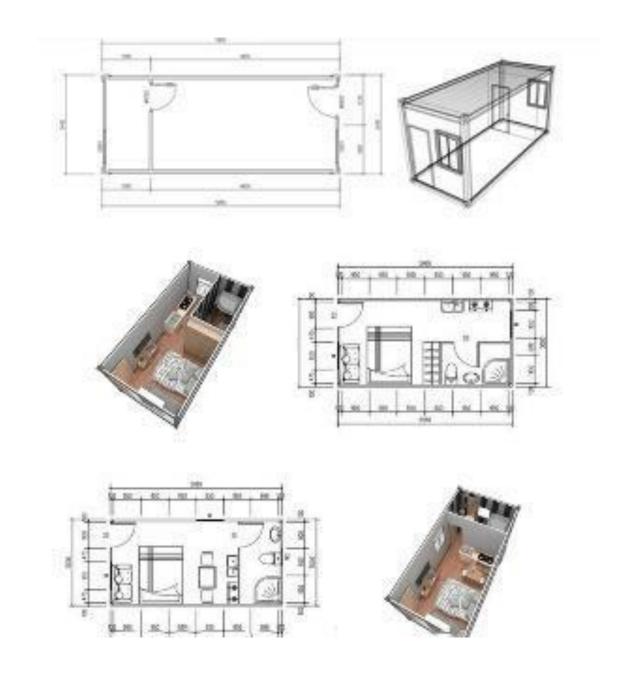

X-Spacehome Detachable Container House











# Size | Structure



#### Standard one size (4 Workers +3 Hours=1 House)

| DetachableContainer | Length | Width  | Height | Area         | Weight |
|---------------------|--------|--------|--------|--------------|--------|
| Size                | 6000mm | 3000mm | 2850mm | 18 <b>m²</b> | 1250kg |







Windproof: 12 grades 32.7-41.4m/s

Shockproof: 9 gradesUseful life: 15 years









#### Feature:

- 1.Galvanized steel structure.
- 2.50mm 50mm EPS/Fireproof Glass WoollRock Wool Sandwich panel for wall.
- 3.0.476mm steel sheett 50mm glass wool+steel sheet ceiling for roof.
- 4. Aluminum Sliding Windoes with Security Bar.
- 5.Steel door
- 6.18mm MGO board floor.



## Loading and Installation

### Loading by Shipping container

**1\*20GP=6units** 1\*40HQ=16units

#### Pack and Load













#### Packing of parts











#### Steps of installation







**Project Show** 



#### **Typical projects**















**Connection** 



**Outside** 



**Three floors dormitory** 





Hospital



School



ol Public toilet









#### Other custom outside look





#### Other custom outside color



## **Interior layout**















#### **OPTIONAL DECORATIONS** Optional decoration, please contact customer service for details Exterior Decoration ightharpoonsWindow **>** Door $\triangleright$ Switch socket light 11 $\triangleright$





#### **DORMITORY PROJECT**



# Comparison











VS















VS







VS





#### Why their