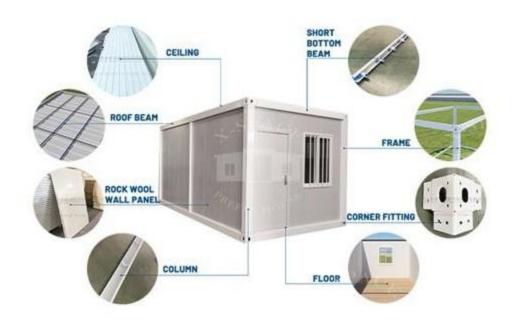

#### Feature:

- 1.Galvanized steel structure.
- 2.50mm 50mm EPS/Fireproof Glass WoollRock Wool Sandwich panel for wall.
- 3.0.476mm steel sheett 50mm glass wool+steel sheet ceiling for roof.
- 4. Aluminum Sliding Windoes with Security Bar.
- 5.Steel door
- 6.18mm MGO board floor.