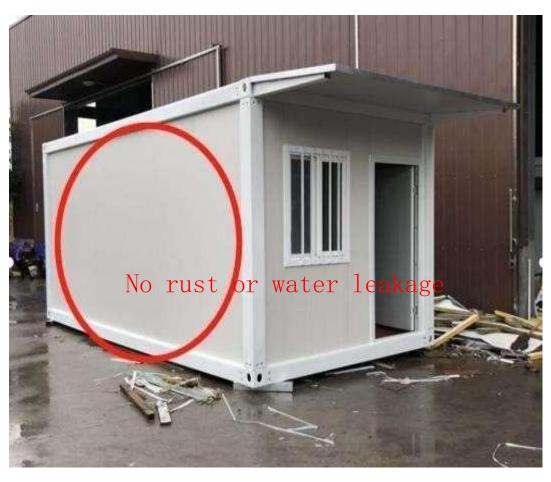

urity Bar.
- 5.Steel door
- 6.18mm MGO board floor.



## Loading and Installation

### Loading by Shipping container

**1\*20GP=6units** 1\*40HQ=16units

#### Pack and Load













#### Packing of parts











#### Steps of installation







**Project Show** 



#### **Typical projects**















**Connection** 



**Outside** 



**Three floors dormitory** 





Hospital



School



ol Public toilet









#### Other custom outside look





#### Other custom outside color



## **Interior layout**















#### **OPTIONAL DECORATIONS** Optional decoration, please contact customer service for details Exterior Decoration ightharpoonsWindow **>** Door $\triangleright$ Switch socket light 11 $\triangleright$





#### **DORMITORY PROJECT**



# Comparison











VS















VS







VS





#### Why their price lower?

- 1.The profile is made of black iron, which is easy to be oxidized and rusted. As long as the paint on the surface falls out of the rain, it will rust within a month
- 2. All profile accessories are falsely reported and not actually stuck
- 3. The density of wall insulation rock wool is only 20-40kg

### Our advantage



#### Verification of Conformity

#### No.: ICR Polska/VC/HE220805

Name and address of Applicant Anyang Zhong Zheng Steel Structure Co., Ltd.

, Northwest corner of the intersection of Yingbin Road and Tengfei Road ,Guxian Town

Tangyin Country ,Anyang City ,Henan Province,China.

Anyang Zhong Zheng Steel Structure Co., Ltd.

Name and address of manufacturer:

Northwest corner of the intersection of Yingbi