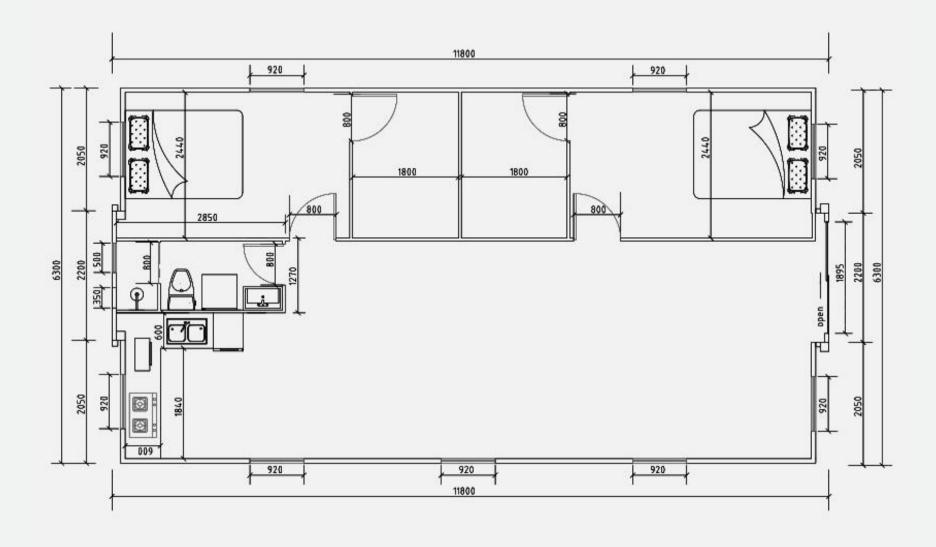

3 bedrooms: living room, L-shaped kitchen and superior bathroom

Closed Length: 11.8m
Closed Width: 2.2m
Total Weight: 4600kg

4 bedrooms: living room, L-shaped kitchen and superior bathroom

Closed Length: 11.8m
Closed Width: 2.2m
Total Weight: 4600kg