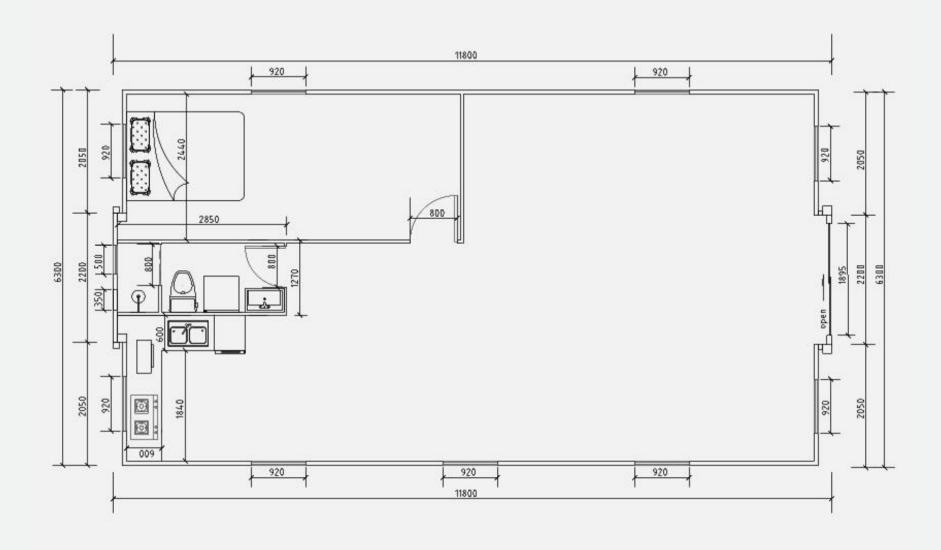

**40ft**Open space

Closed Length: 11.8m
Closed Width: 2.2m
Total Weight: 4600kg

1 bedrooms: living room, L-shaped kitchen and superior bathroom

Closed Length: 11.8m
Closed Width: 2.2m
Total Weight: 4600kg