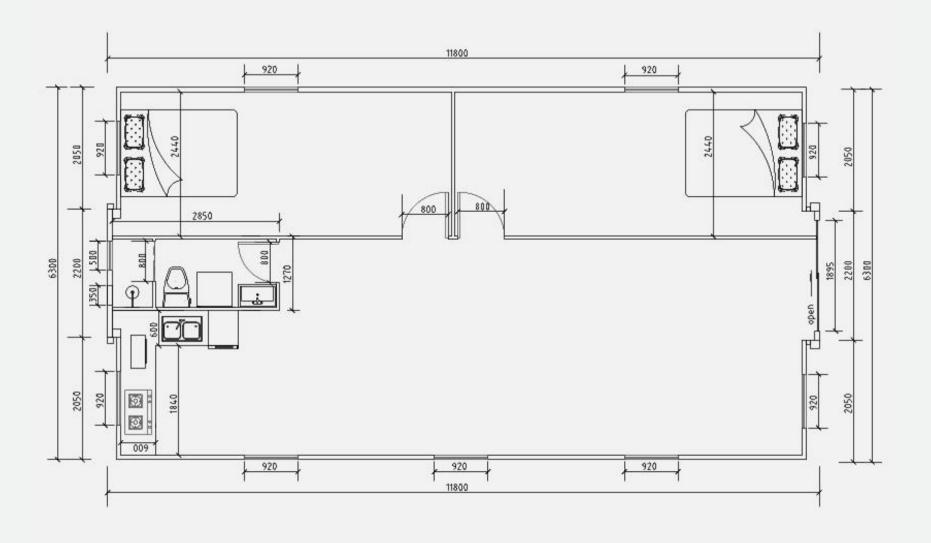

2 bedrooms: living room, L-shaped kitchen and superior bathroom

Closed Length: 11.8m
Closed Width: 2.2m
Total Weight: 4600kg

2 bedrooms with cloakroom: living room, L-shaped kitchen and superior bathroom Closed Length: 11.8m
Closed Width: 2.2m
Total Weight: 4600kg