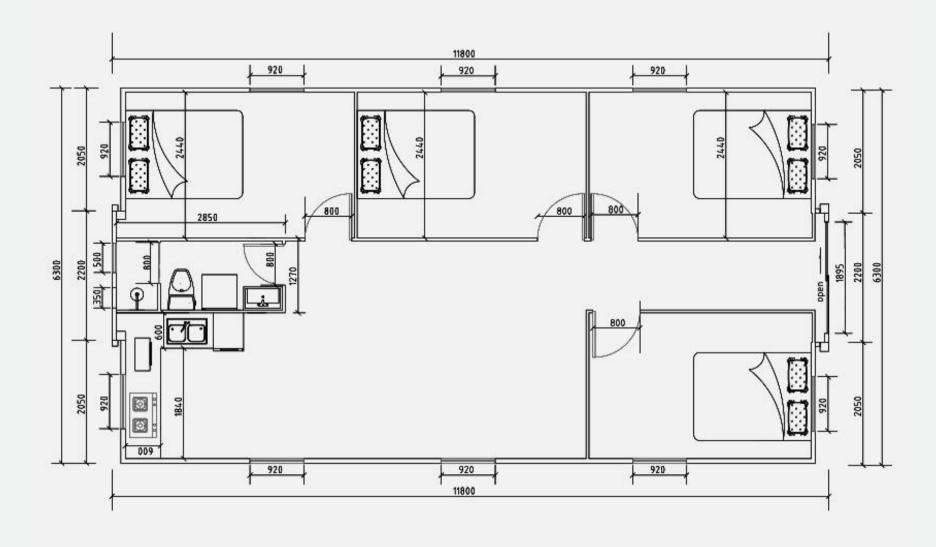

3 bedrooms: living room, L-shaped kitchen and superior bathroom

Closed Length: 11.8m
Closed Width: 2.2m
Total Weight: 4600kg

4 bedrooms: living room, L-shaped kitchen and superior bathroom

Closed Length: 11.8m
Closed Width: 2.2m
Total Weight: 4600kg