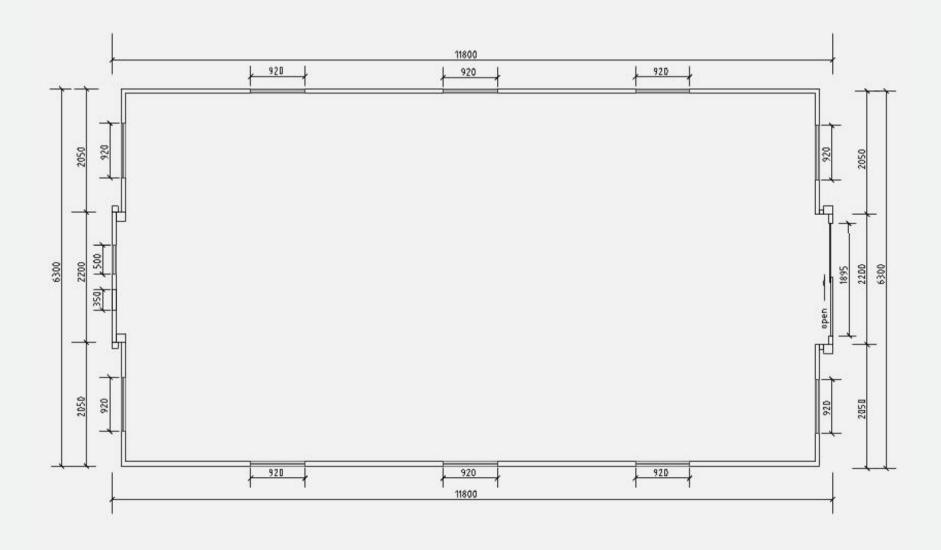

**40ft**Open space

Closed Length: 11.8m
Closed Width: 2.2m
Total Weight: 4600kg

1 bedrooms: living room, L-shaped kitchen and superior bathroom

Closed Length: 11.8m
Closed Width: 2.2m
Total Weight: 4600kg