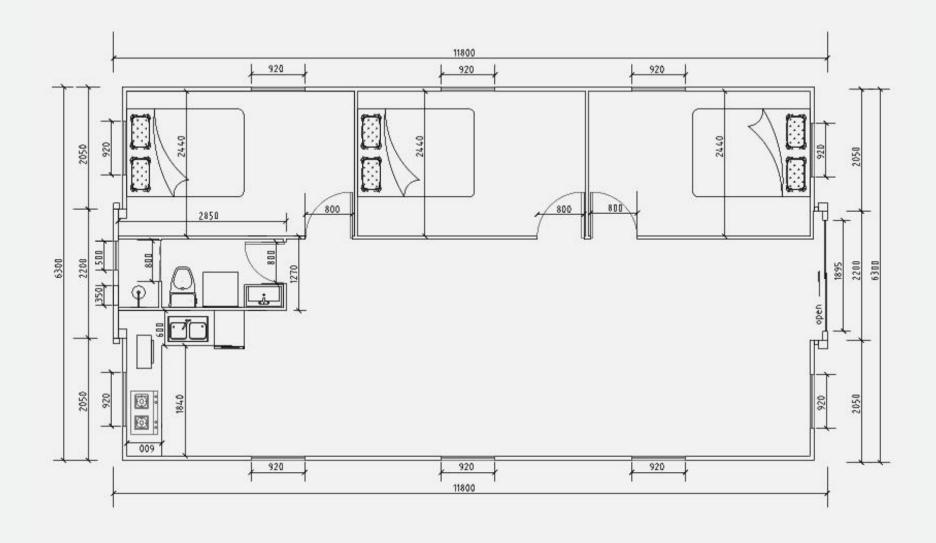

3 bedrooms: living room, L-shaped kitchen and superior bathroom

Closed Length: 11.8m
Closed Width: 2.2m
Total Weight: 4600kg

4 bedrooms: living room, L-shaped kitchen and superior bathroom

Closed Length: 11.8m
Closed Width: 2.2m
Total Weight: 4600kg