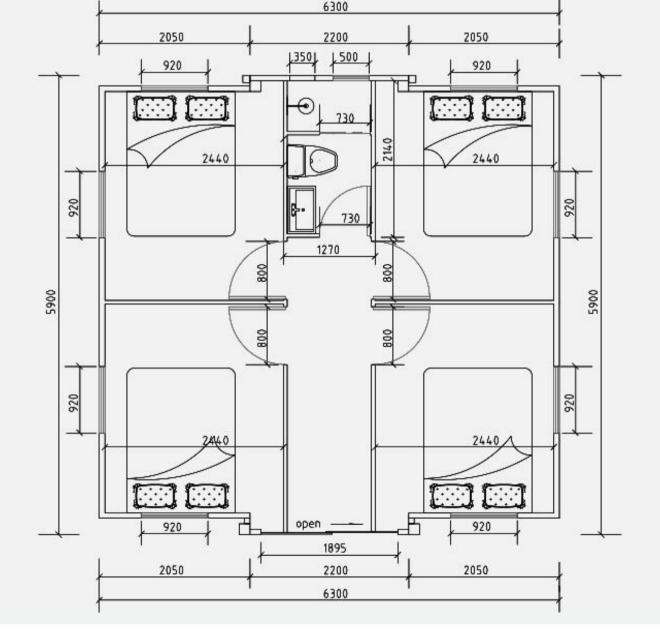

Closed Length:5.9mClosed Width:2.2mTotal Weight:2800kg

4 bedrooms: living room, superior bathroom

Closed Length:5.9mClosed Width:2.2mTotal Weight:2800kg

Open Length:5.9mOpen Width:6.3mTotal Size:37m²