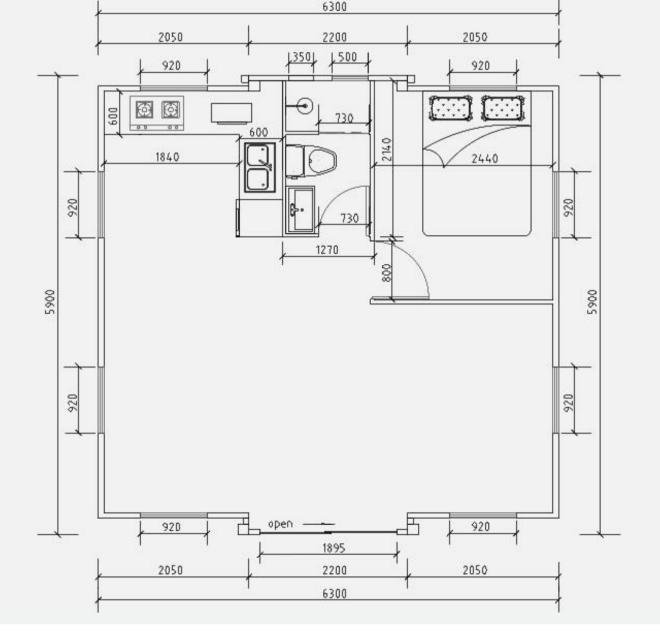

Closed Length:5.9mClosed Width:2.2mTotal Weight:2800kg

1 bedroom: living room, L-shaped kitchen and superior bathroom

Closed Length:5.9mClosed Width:2.2mTotal Weight:2800kg

2 bedrooms: living room, L-shaped kitchen and superior bathroom