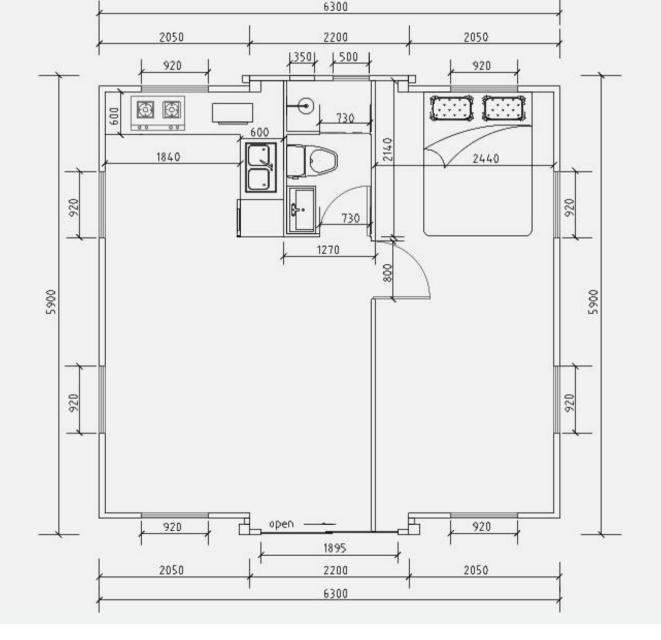

Closed Length:5.9mClosed Width:2.2mTotal Weight:2800kg

1 bedroom: living room, L-shaped kitchen and superior bathroom

Closed Length:5.9mClosed Width:2.2mTotal Weight:2800kg

2 bedrooms: living room, L-shaped kitchen and superior bathroom