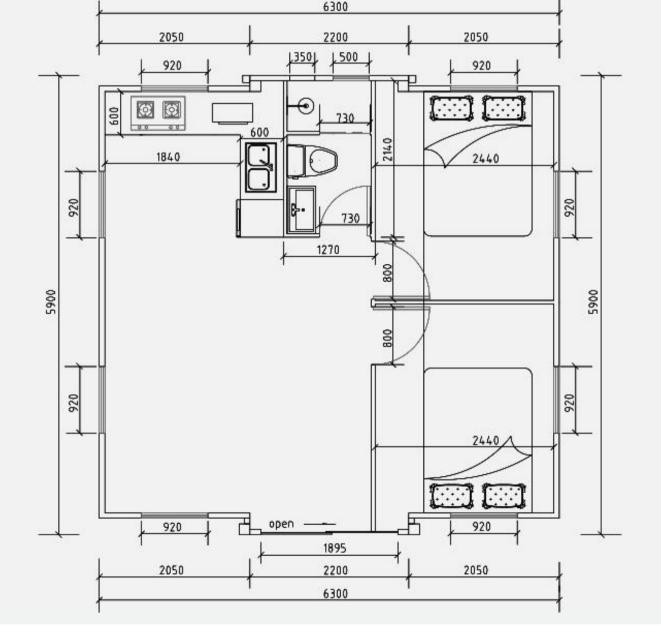

Closed Length:5.9mClosed Width:2.2mTotal Weight:2800kg

1 bedroom: living room, L-shaped kitchen and superior bathroom

Closed Length:5.9mClosed Width:2.2mTotal Weight:2800kg

2 bedrooms: living room, L-shaped kitchen and superior bathroom