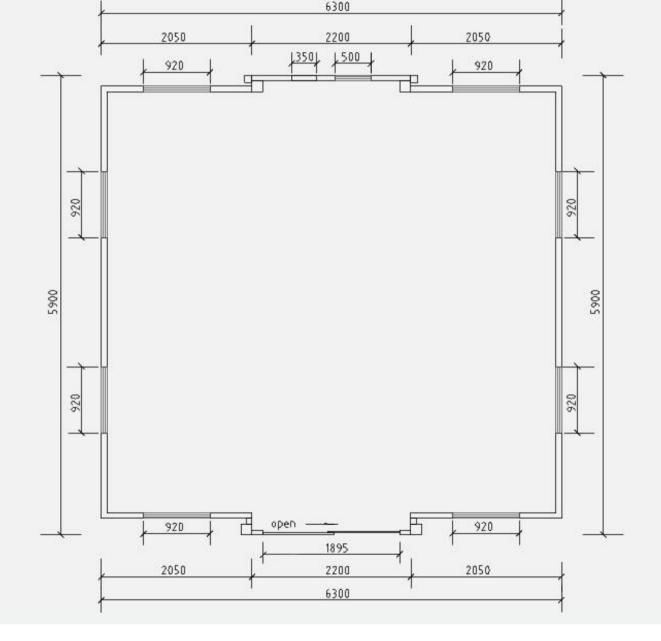

Closed Length:5.9mClosed Width:2.2mTotal Weight:2800kg

4 bedrooms: living room, superior bathroom

Closed Length:5.9mClosed Width:2.2mTotal Weight:2800kg

Open Length:5.9mOpen Width:6.3mTotal Size:37m²