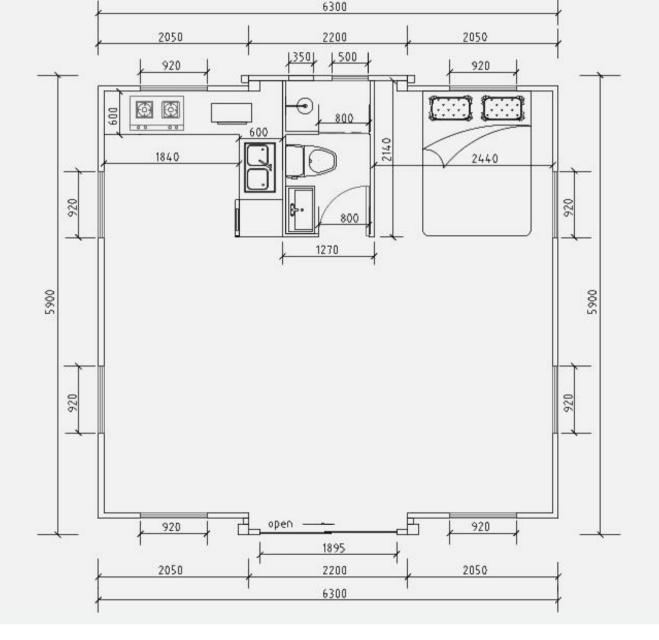

Closed Length:5.9mClosed Width:2.2mTotal Weight:2800kg

1 bedroom: living room, L–shaped kitchen and superior bathroom

Closed Length:5.9mClosed Width:2.2mTotal Weight:2800kg

1 bedroom: living room, L-shaped kitchen and superior bathroom